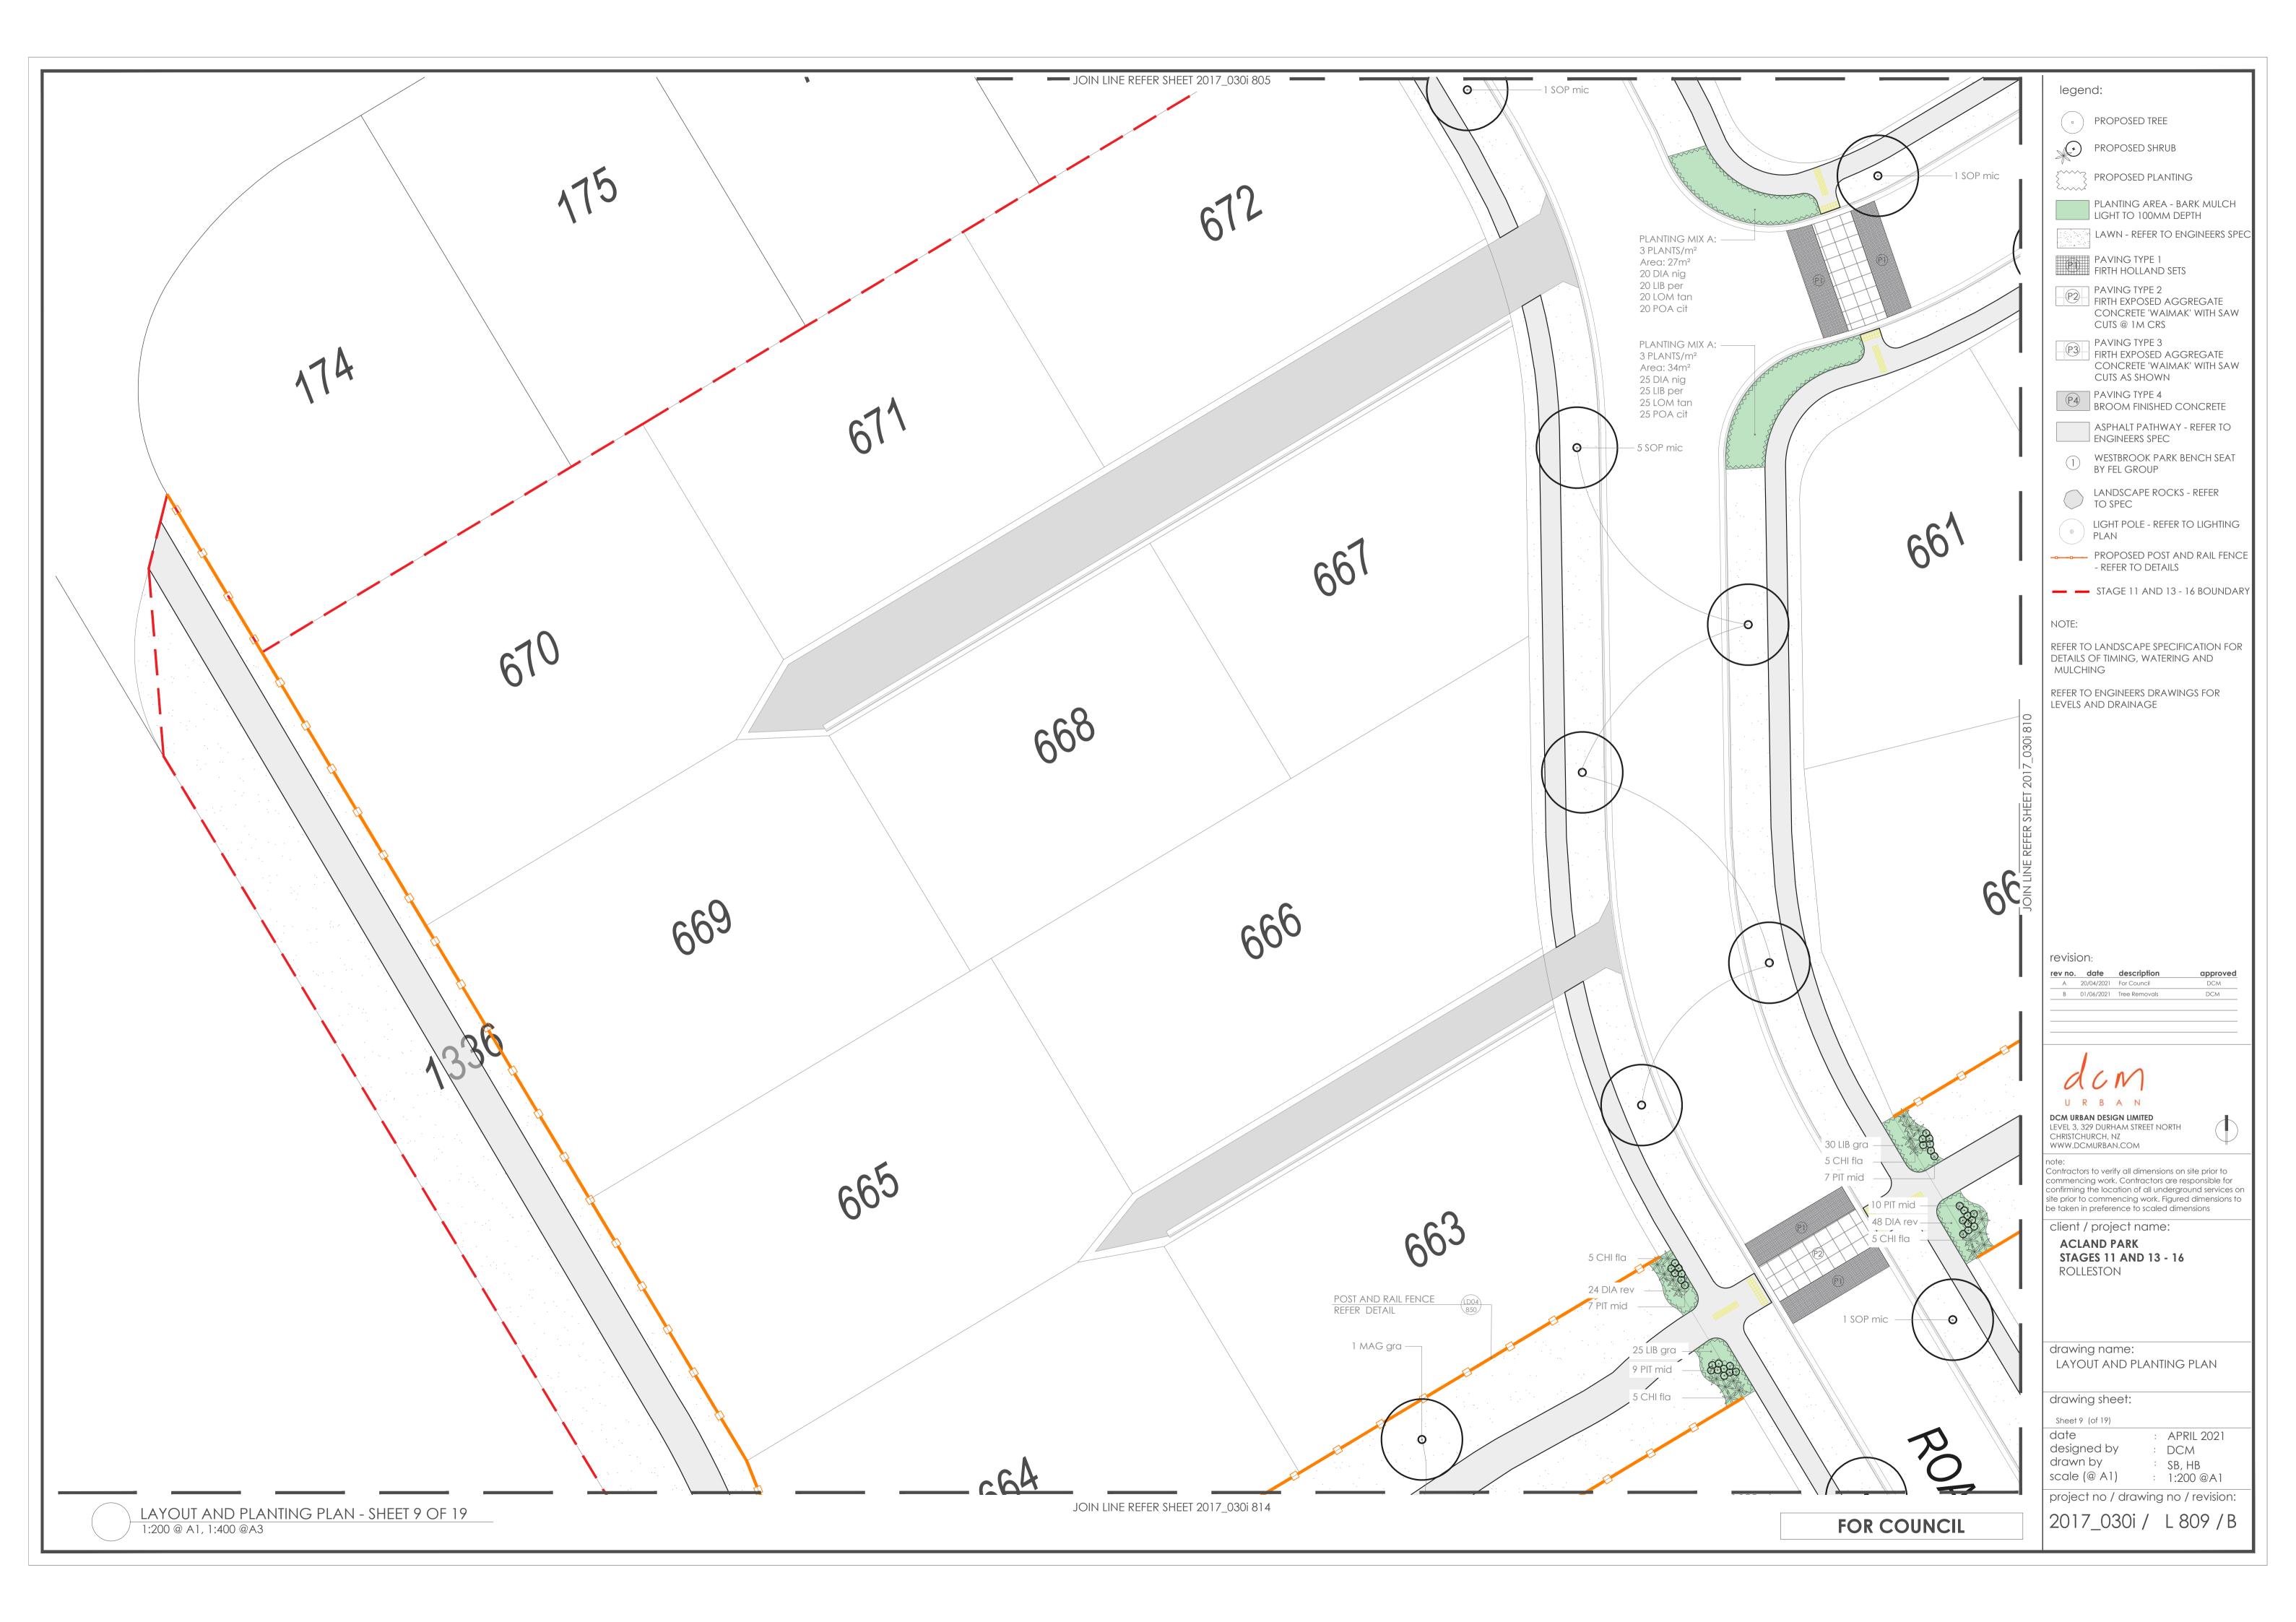

|
| FOR COUNCIL                         | 2017_030i / L 808 / C                                                                                                                                                                                                                                                                                                                                                                                                                                                 |











|             | legend:                                                                                                                                                            |
|-------------|--------------------------------------------------------------------------------------------------------------------------------------------------------------------|
|             | PROPOSED TREE                                                                                                                                                      |
|             | PROPOSED SHRUB                                                                                                                                                     |
|             | PROPOSED PLANTING