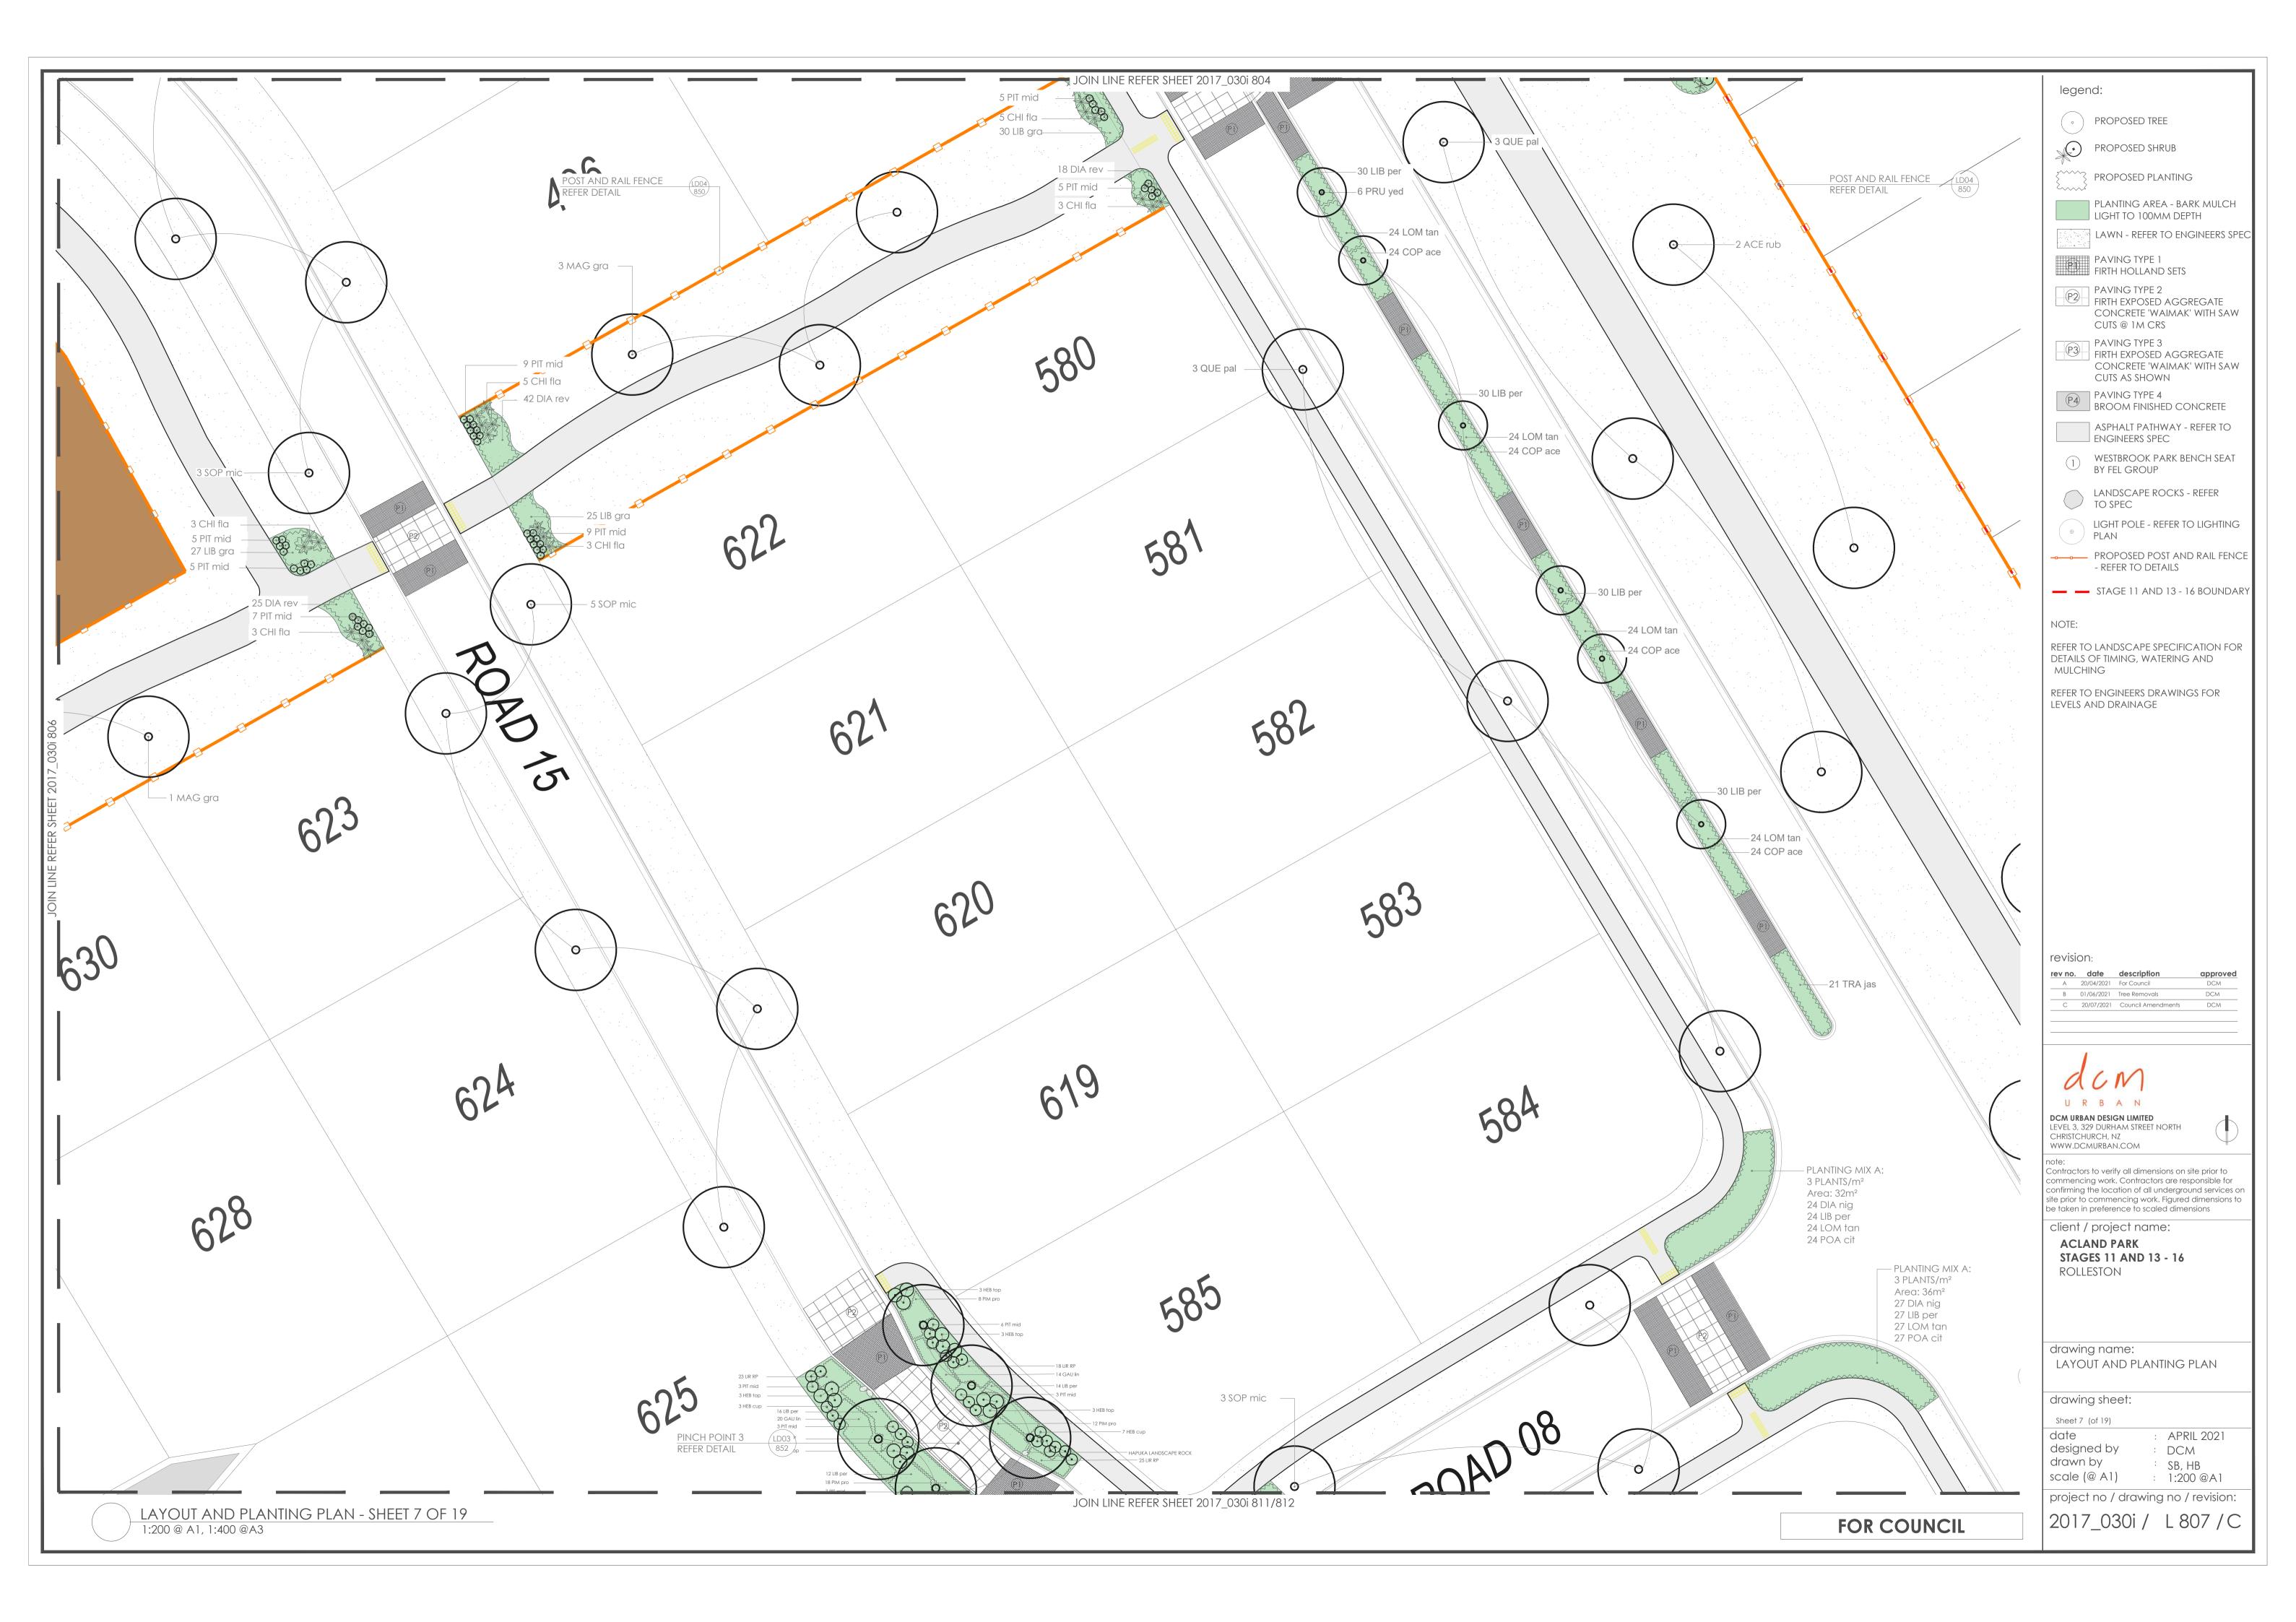

|
|             | drawn by : SB, HB<br>scale (@ A1) : 1:200 @A1                                                                                |
|             | project no / drawing no / revision:                                                                                          |
|             | 2017_030i / L802 / E                                                                                                         |
| FOR COUNCIL |                                                                                                                              |
|             |                                                                                                                              |













|                                     | legend:                                                                                                                                                                                                                                                                                                                                                                                                                                                               |
|-------------------------------------|---------------------------------------------------------------------------------------------------------------------------------------------------------------------------------------------------------------------------------------------------------------------