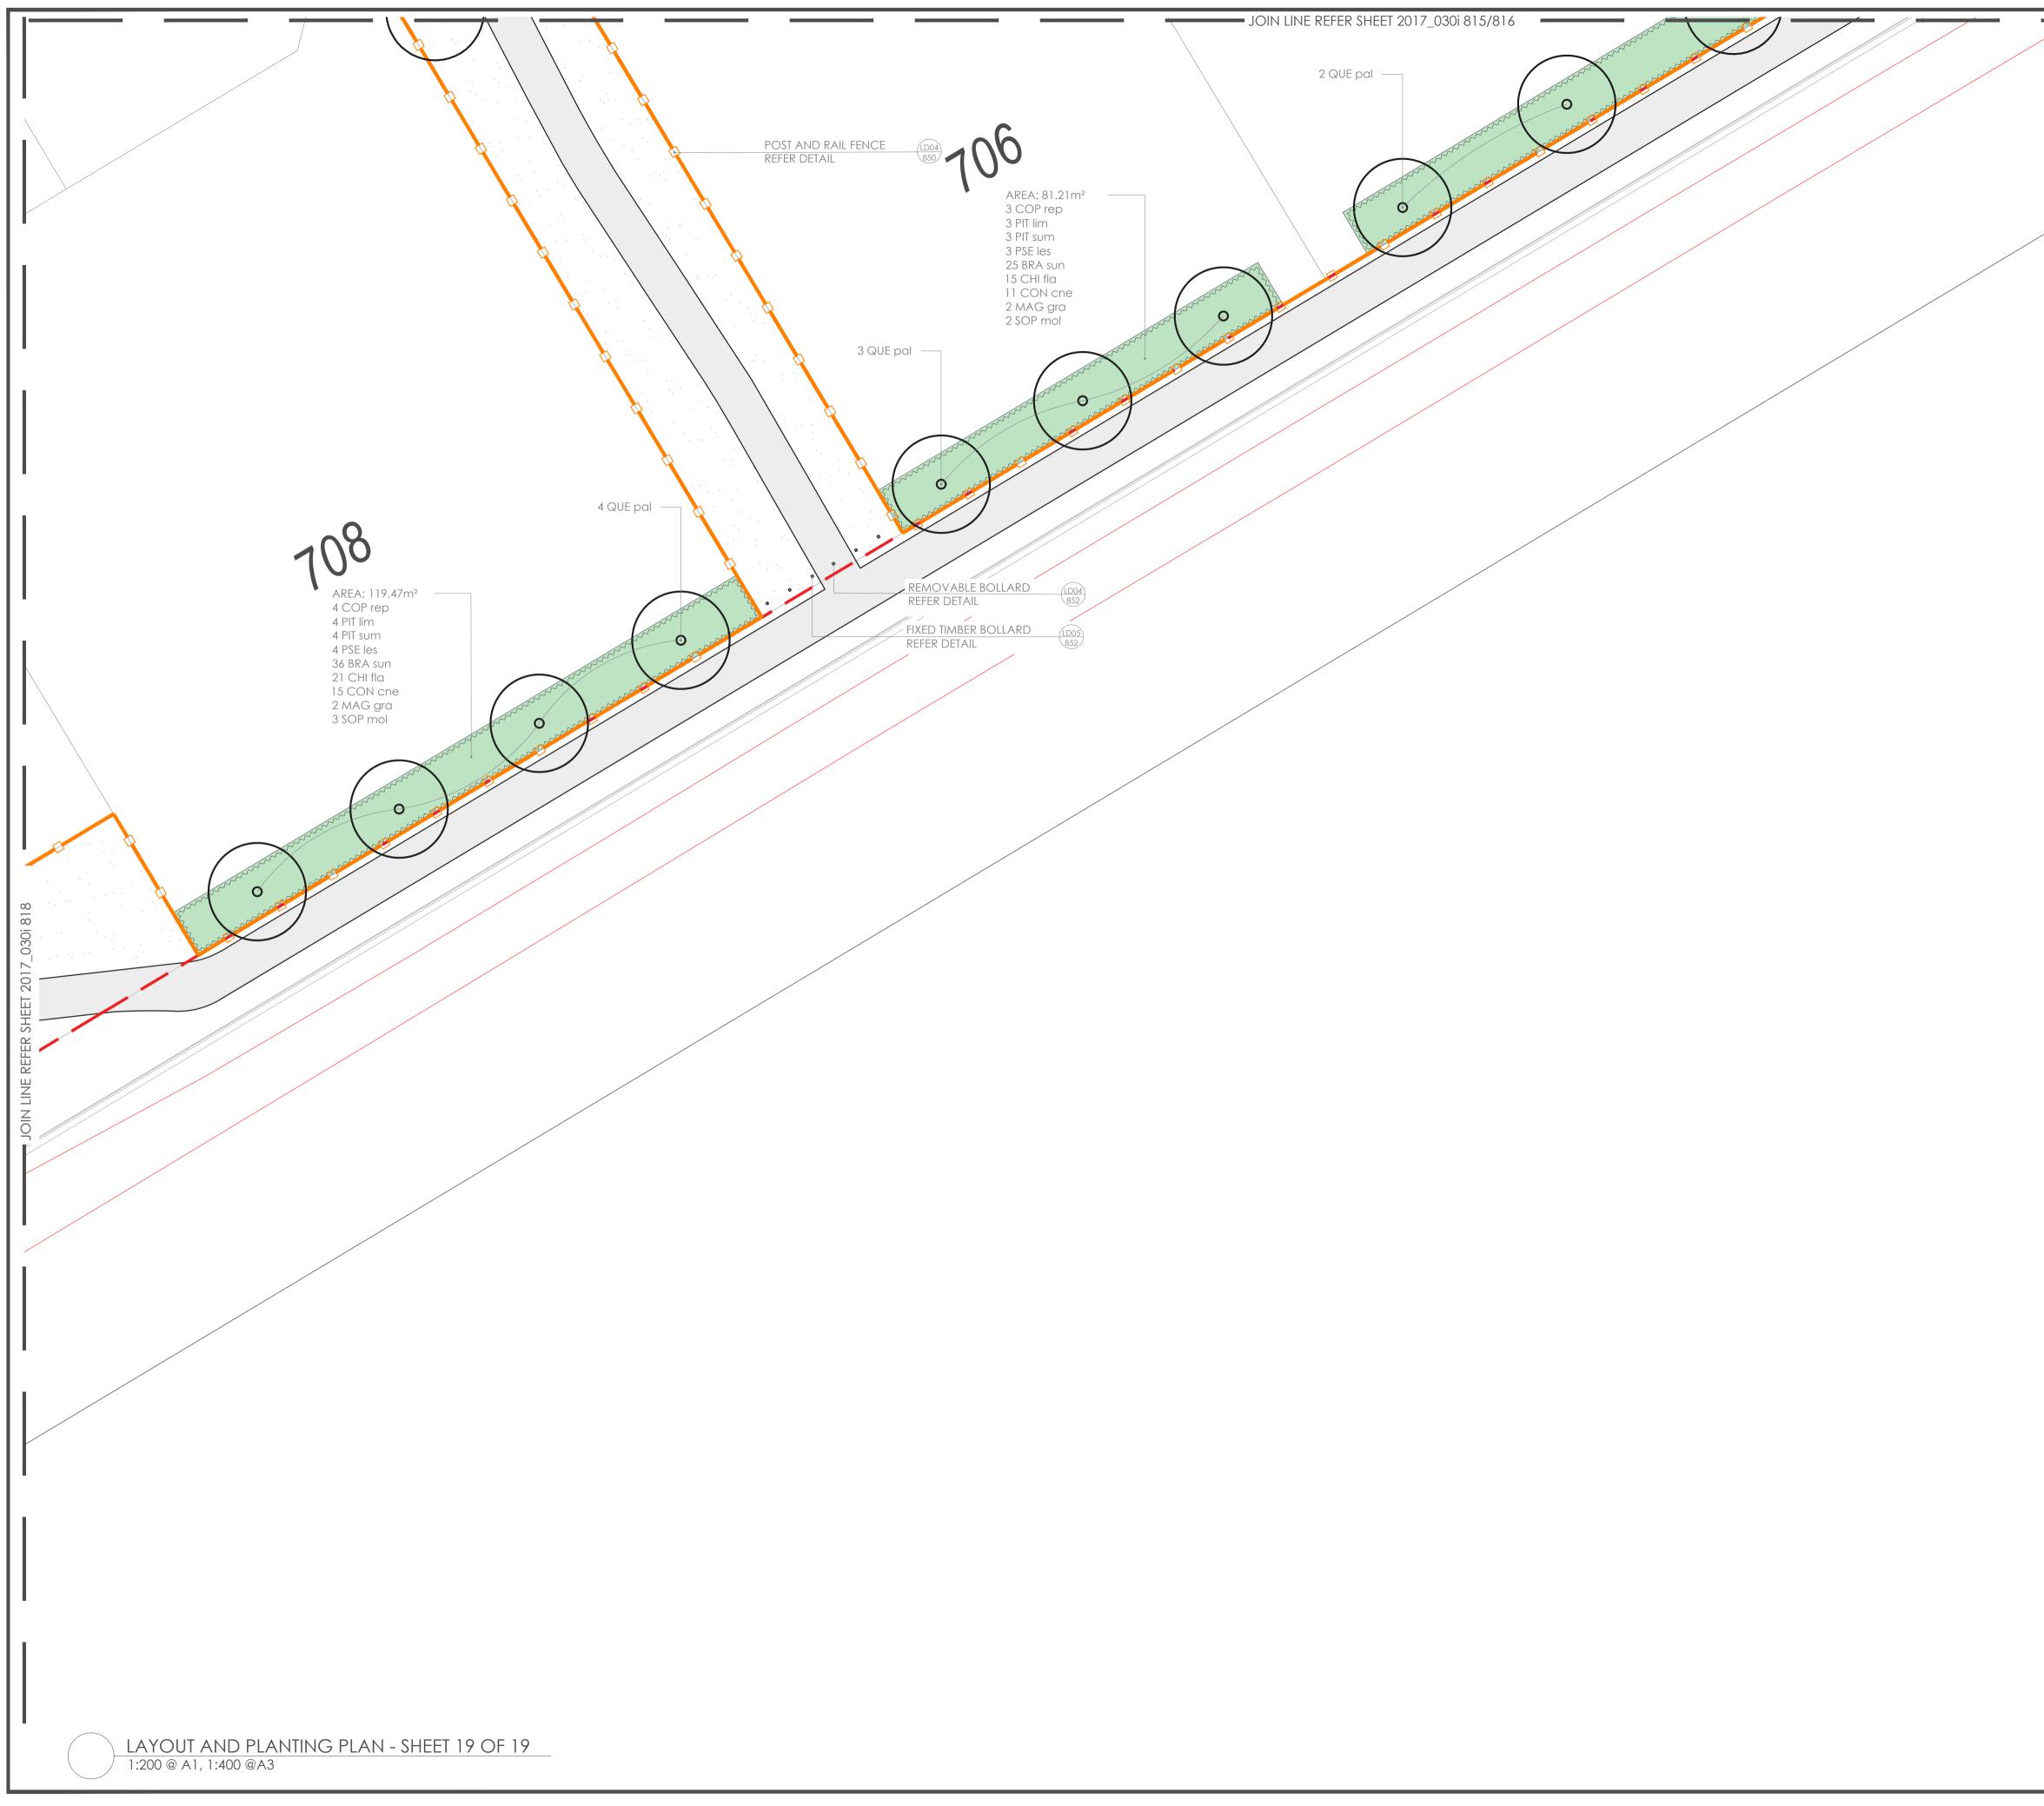

|             | legend:                                                                                                                                                            |
|-------------|--------------------------------------------------------------------------------------------------------------------------------------------------------------------|
|             | PROPOSED TREE                                                                                                                                                      |
|             | PROPOSED SHRUB                                                                                                                                                     |
|             | PROPOSED PLANTING                                                                                                                                                  |
|             | PLANTING AREA - BARK MULCH<br>LIGHT TO 100MM DEPTH                                                                                                                 |
|             | PAVING TYPE 1<br>FIRTH HOLLAND SETS                                                                                                                                |
|             | PAVING TYPE 2<br>FIRTH EXPOSED AGGREGATE<br>CONCRETE 'WAIMAK' WITH SAW<br>CUTS @ 1M CRS                                                                            |
|             | PAVING TYPE 3<br>FIRTH EXPOSED AGGREGATE<br>CONCRETE 'WAIMAK' WITH SAW<br>CUTS AS SHOWN                                                                            |
|             | PAVING TYPE 4<br>BROOM FINISHED CONCRETE                                                                                                                           |
|             | ASPHALT PATHWAY - REFER TO<br>ENGINEERS SPEC                                                                                                                       |
|             | WESTBROOK PARK BENCH SEAT     BY FEL GROUP                                                                                                                         |
|             | LANDSCAPE ROCKS - REFER<br>TO SPEC                                                                                                                                 |
|             | PLAN     PROPOSED POST AND RAIL FENCE                                                                                                                              |
|             | - REFER TO DETAILS                                                                                                                                                 |
|             | NOTE:                                                                                                                                                              |
|             | REFER TO LANDSCAPE SPECIFICATION FOR<br>DETAILS OF TIMING, WATERING AND<br>MULCHING                                                                                |
|             | REFER TO ENGINEERS DRAWINGS FOR<br>LEVELS AND DRAINAGE                                                                                                             |
|             | LEVELS AND DRAINAGE                                                                                                                                                |
|             |                                                                                                                                                                    |
|             |                                                                                                                                                                    |
|             |                                                                                                                                                                    |
|             |                                                                                                                                                                    |
|             |                                                                                                                                                                    |
|             |                                                                                                                                                                    |
|             | rovicion                                                                                                                                                           |
|             | revision:           rev no.         date         description         approved           A         20/04/2021         For Council         DCM                       |
|             |                                                                                                                                                                    |
|             |                                                                                                                                                                    |
|             | URBAN                                                                                                                                                              |
|             | DCM URBAN DESIGN LIMITED<br>LEVEL 3, 329 DURHAM STREET NORTH<br>CHRISTCHURCH, NZ                                                                                   |
|             | www.DCMURBAN.COM<br>note:<br>Contractors to verify all dimensions on site prior to                                                                                 |
|             | commencing work. Contractors are responsible for<br>confirming the location of all underground services on<br>site prior to commencing work. Figured dimensions to |
|             | be taken in preference to scaled dimensions<br>client / project name:                                                                                              |
|             | ACLAND PARK<br>STAGES 11 AND 13 - 16                                                                                                                               |
|             | ROLLESTON                                                                                                                                                          |
|             |                                                                                                                                                                    |
|             | drawing name:<br>LAYOUT AND PLANTING PLAN                                                                                                                          |
|             | drawing sheet:                                                                                                                                                     |
|             | Sheet 13(of 19)<br>date : APRIL 2021                                                                                                                               |
|             | designed by : DCM<br>drawn by : SB, HB<br>scale (@ A1) : 1:200 @A1                                                                                                 |
|             | project no / drawing no / revision:<br>2017_030i / L813 / A                                                                                                        |
| FOR COUNCIL | 2017_0301/ LOI3/A                                                                                                                                                  |