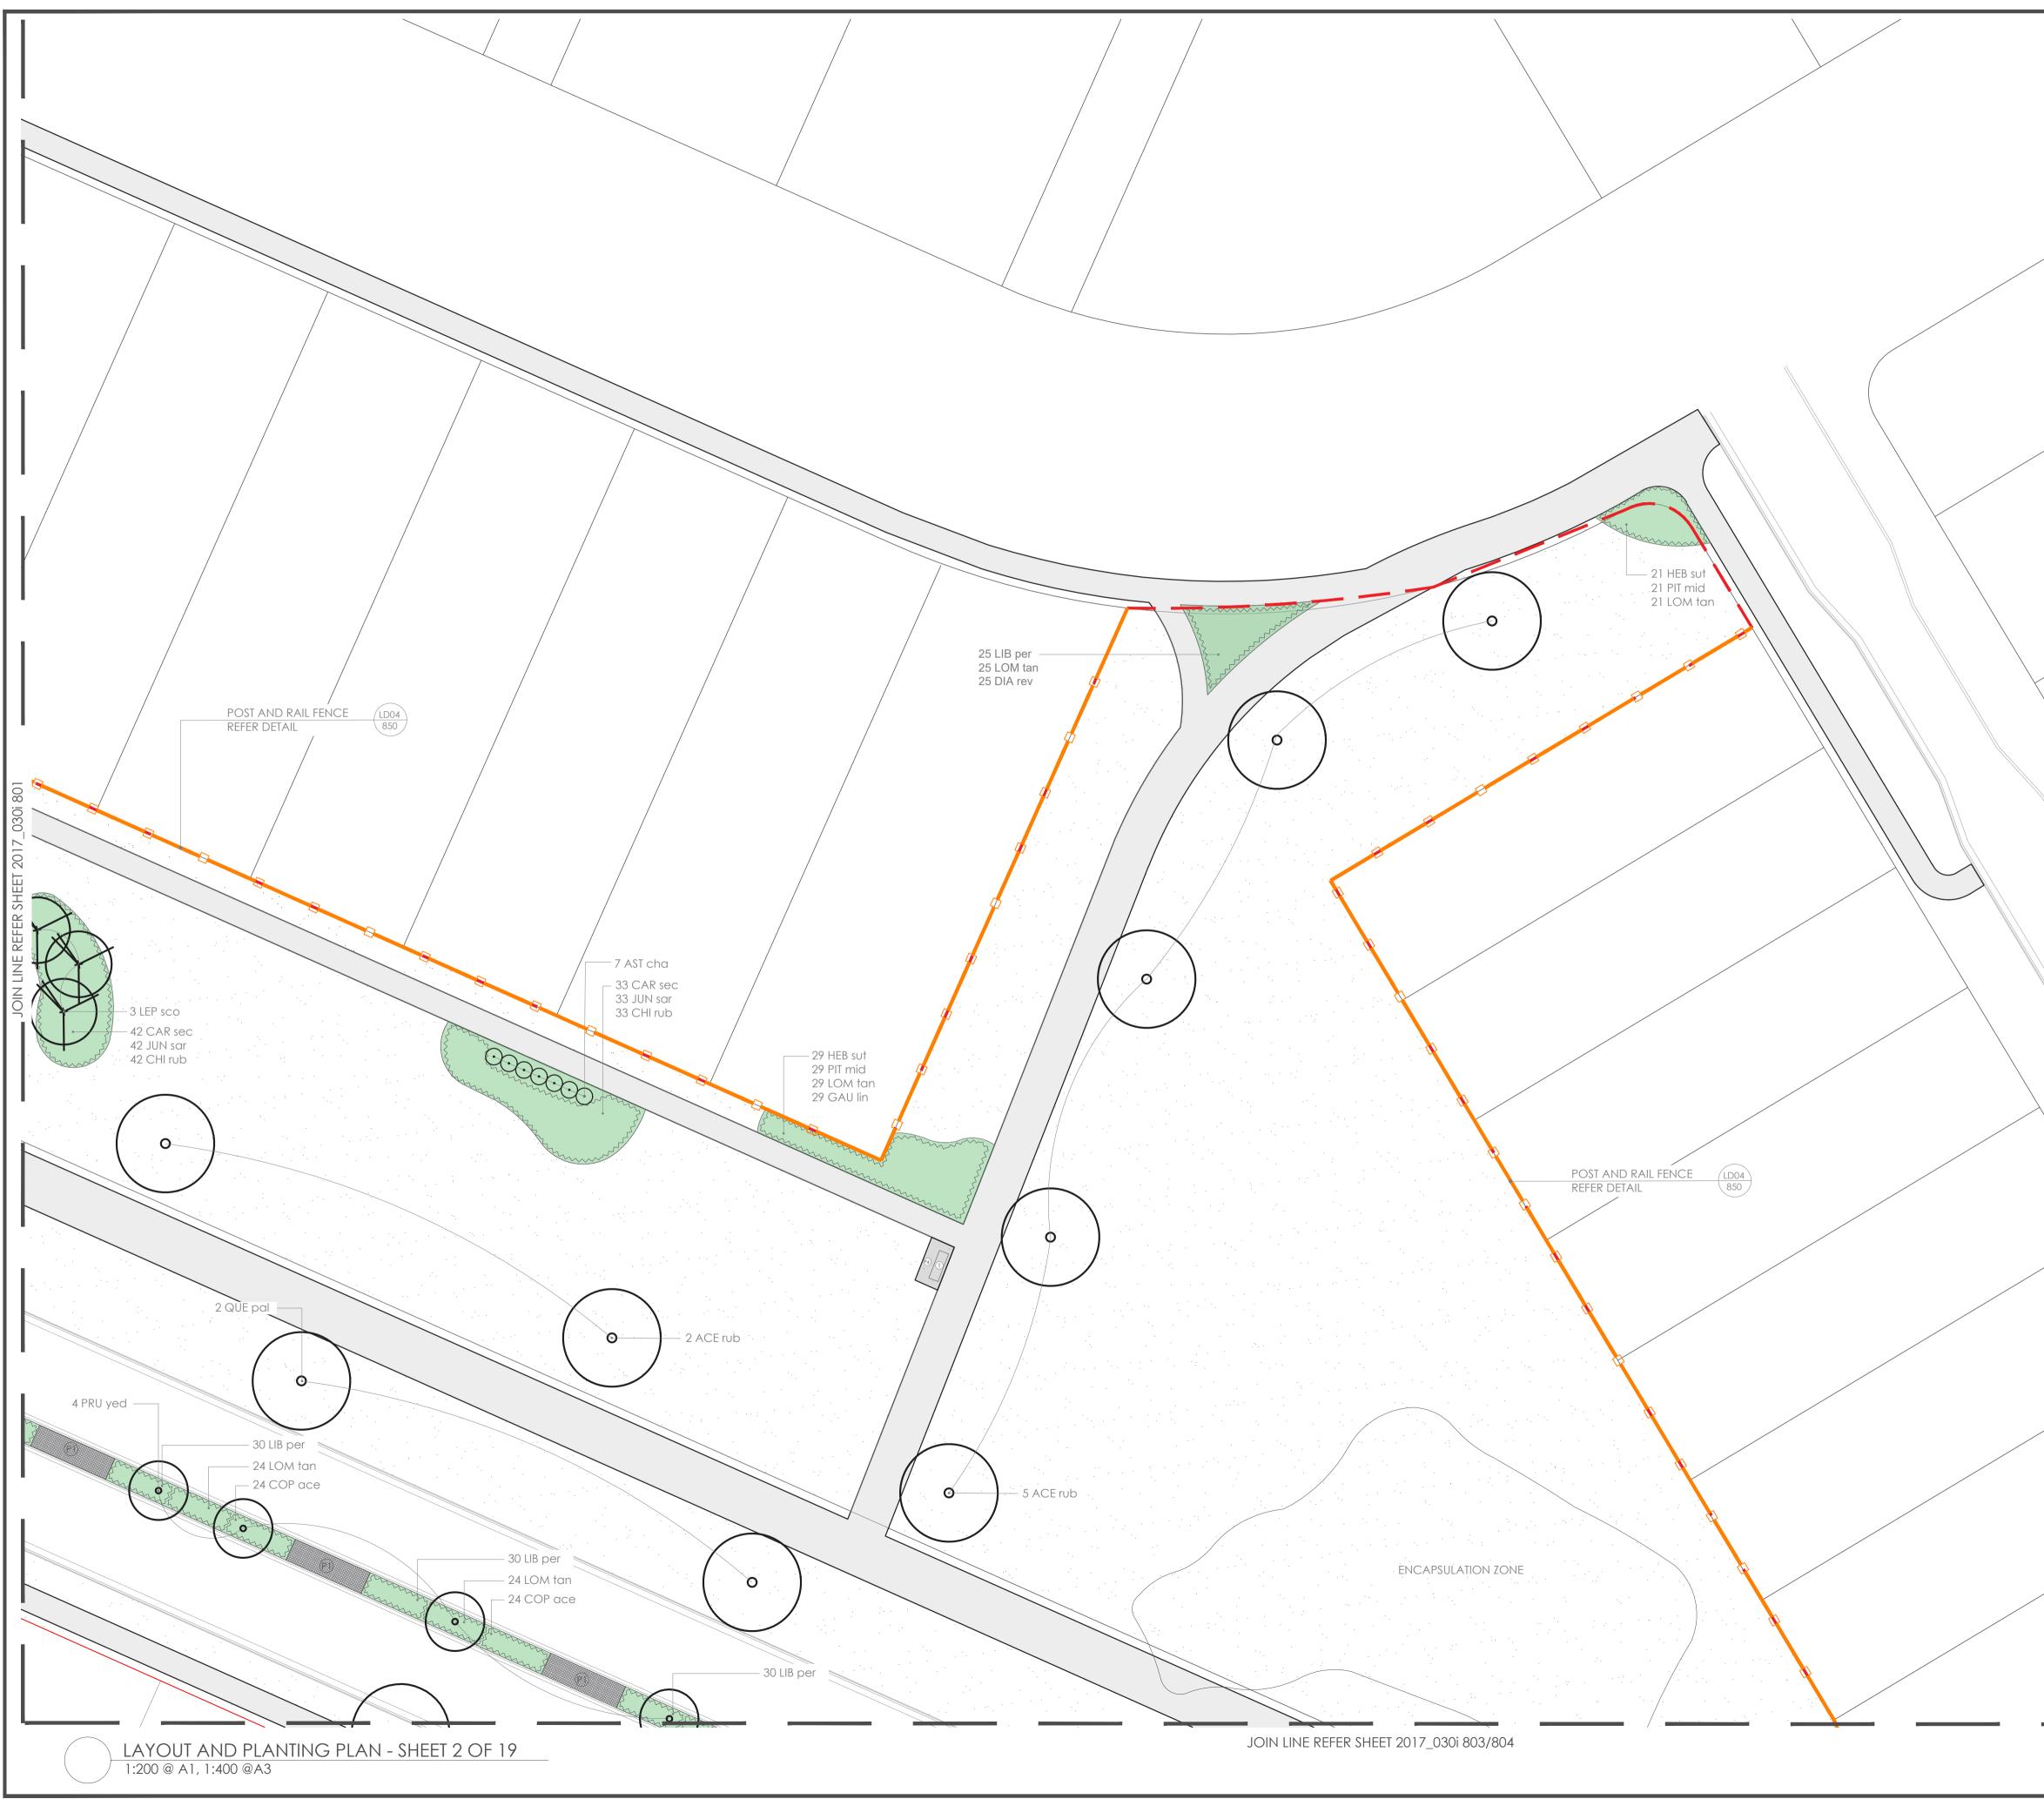

| scale (@ A1) : 1:1250 @A1                                                                                                                                          |
|                                         | project no / drawing no / revision:                                                                                                                                |
| FOR COUNCIL                             | 2017_030i / L800 / E                                                                                                                                               |
|                                         |                                                                                                                                                                    |





|             | legend:                                                                                                                      |
|-------------|------------------------------------------------------------------------------------------------------------------------------|
|             |                                                                                                                              |
|             | PROPOSED TREE                                                                                                                |
|             |                                                                                                                              |
|             | PROPOSED SHRUB