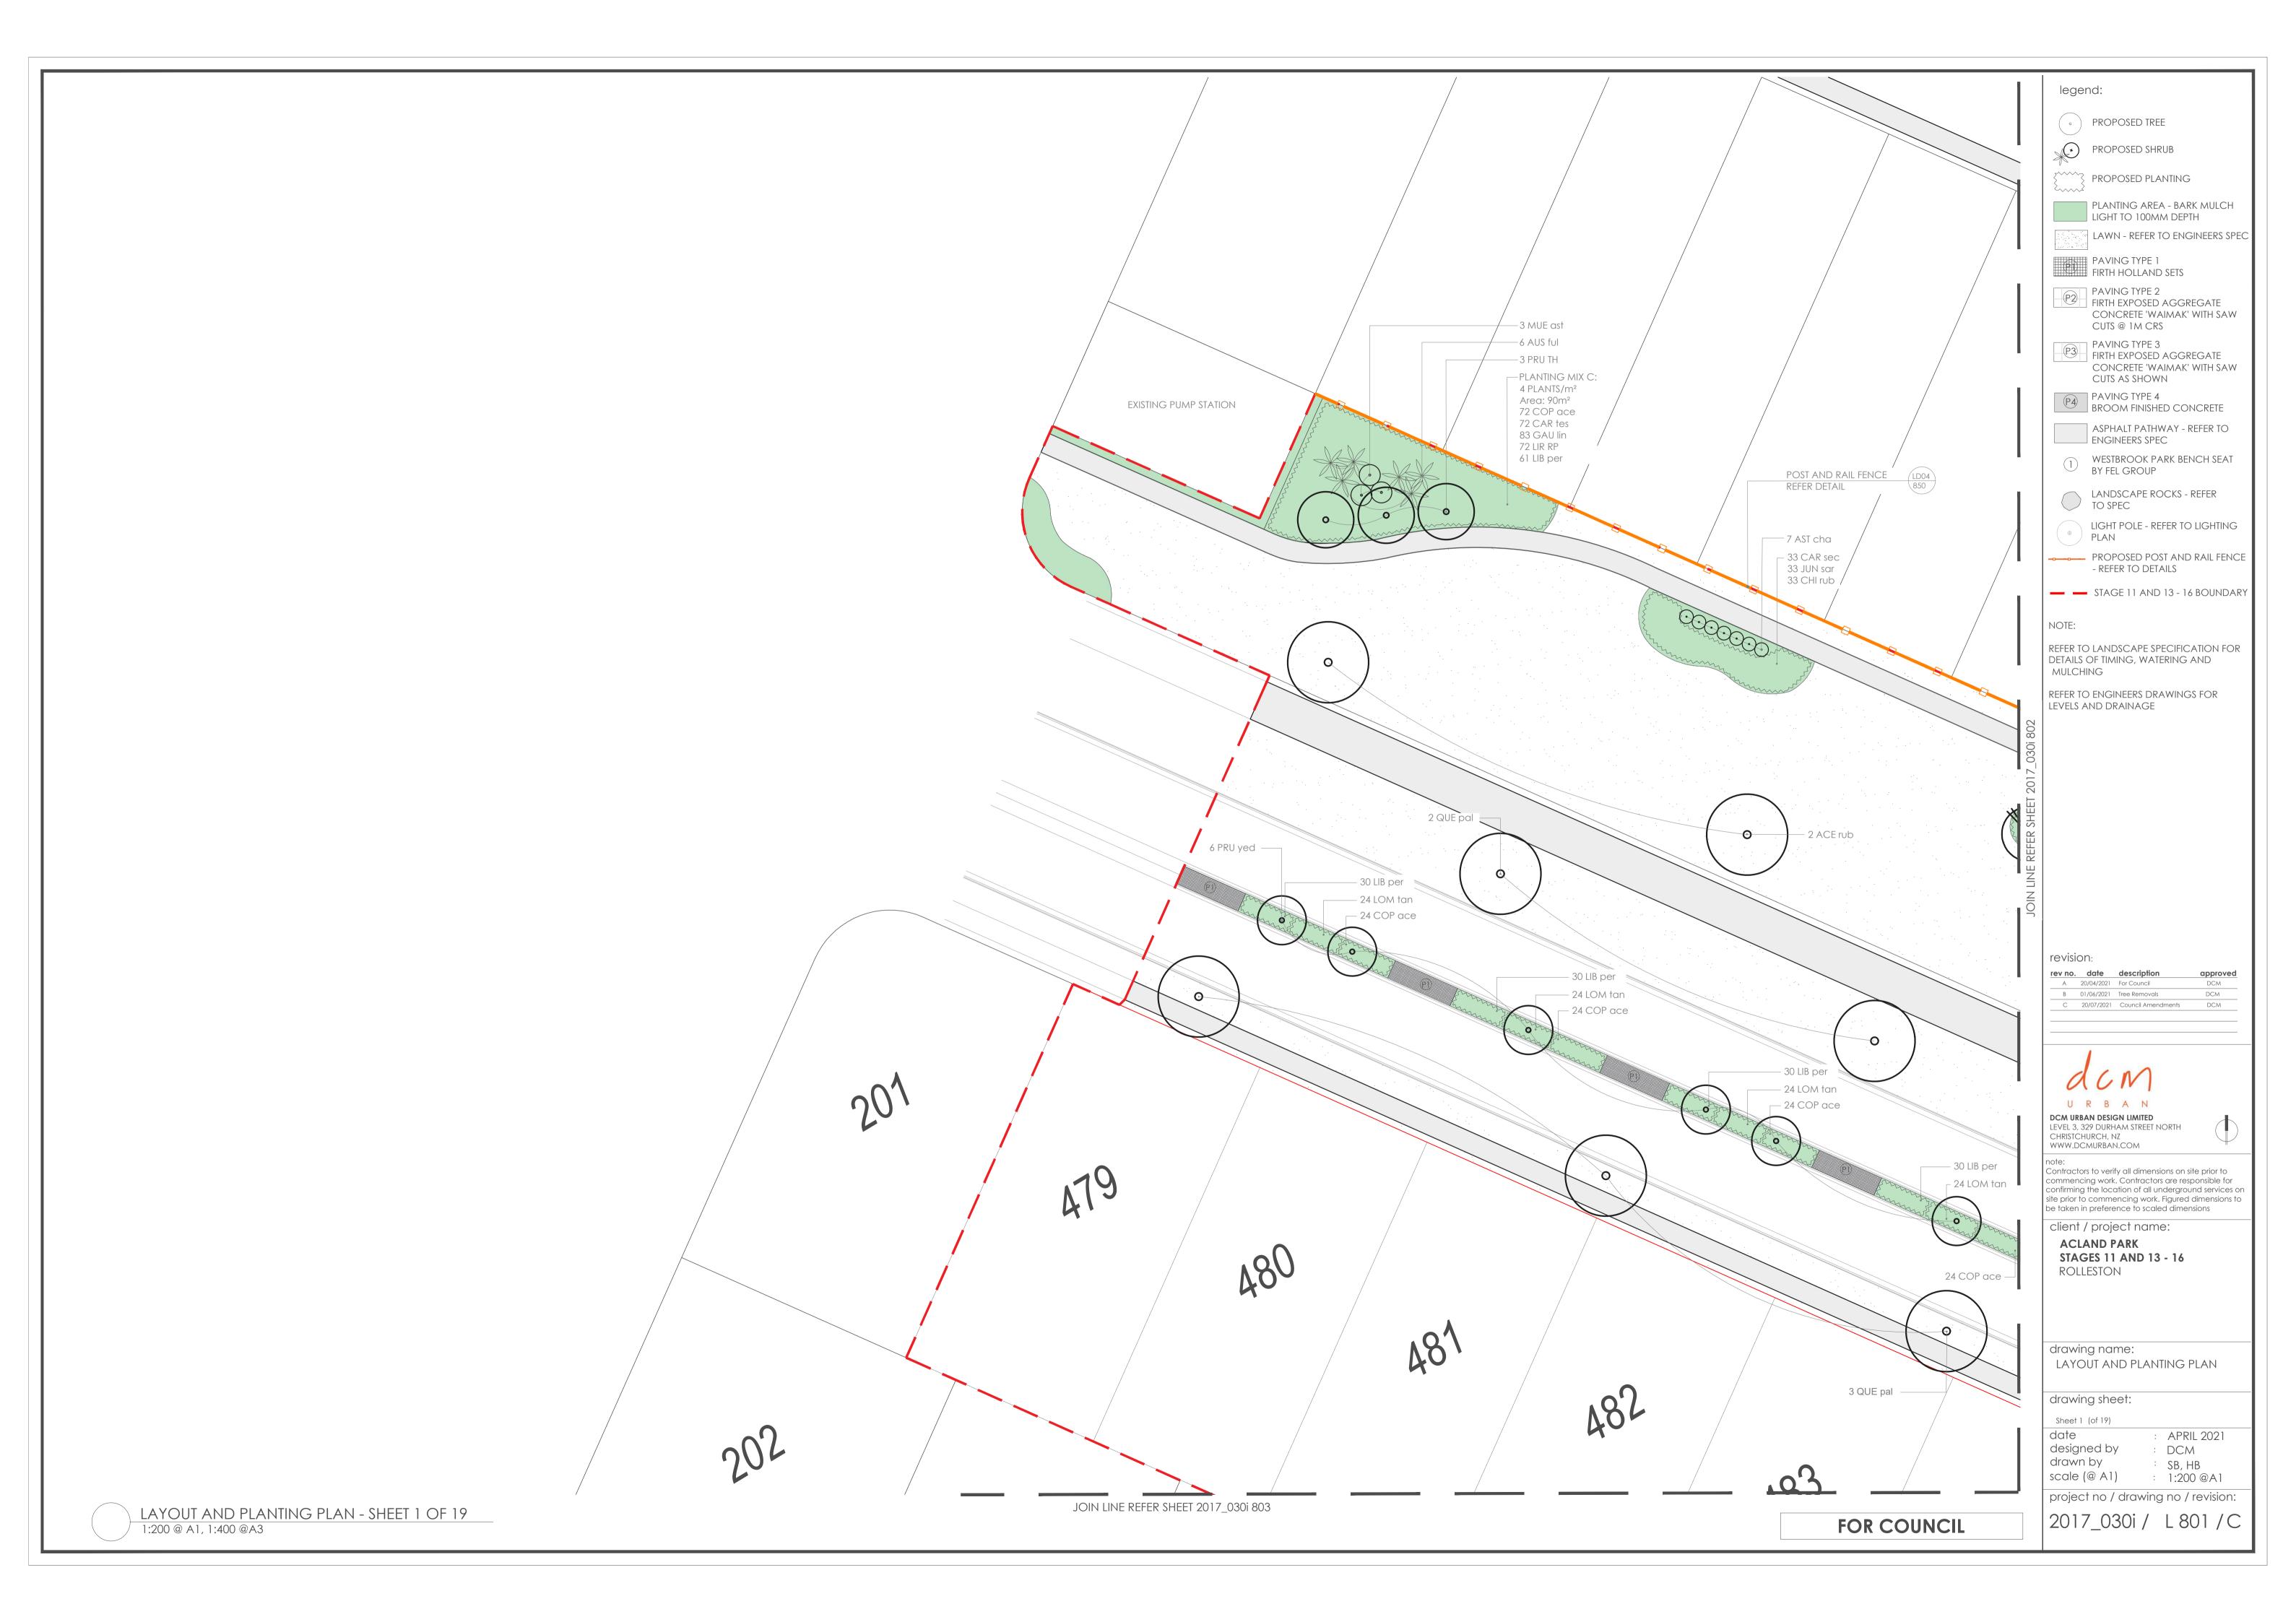

|             | legend:                                                                                                                      |
|-------------|------------------------------------------------------------------------------------------------------------------------------|
|             |                                                                                                                              |
|             | PROPOSED TREE                                                                                                                |
|             |                                                                                                                              |
|             | PROPOSED SHRUB                                                                                                               |
|             |                                                                                                                              |
|             |                                                                                                                              |
|             | LIGHT TO 100MM DEPTH                                                                                                         |
|             | LAWN - REFER TO ENGINEERS SPEC                                                                                               |
|             |                                                                                                                              |
|             | FIRTH HOLLAND SETS                                                                                                           |
|             | PAVING TYPE 2<br>FIRTH EXPOSED AGGREGATE                                                                                     |
|             | CONCRETE 'WAIMAK' WITH SAW                                                                                                   |
|             |                                                                                                                              |
|             | PAVING TYPE 3<br>FIRTH EXPOSED AGGREGATE                                                                                     |
|             | CONCRETE 'WAIMAK' WITH SAW<br>CUTS AS SHOWN                                                                                  |
|             | PAVING TYPE 4                                                                                                                |
|             | BROOM FINISHED CONCRETE                                                                                                      |
|             | ASPHALT PATHWAY - REFER TO<br>ENGINEERS SPEC                                                                                 |
|             |                                                                                                                              |
|             | WESIBROOK PARK BENCH SEAT     BY FEL GROUP                                                                                   |
|             | LANDSCAPE ROCKS - REFER                                                                                                      |
|             | TO SPEC                                                                                                                      |
|             | () LIGHT POLE - REFER TO LIGHTING                                                                                            |
|             | PLAN                                                                                                                         |
|             | PROPOSED POST AND RAIL FENCE<br>- REFER TO DETAILS                                                                           |
|             | STAGE 11 AND 13 - 16 BOUNDARY                                                                                                |
|             | JIAGE IT AND 13 - 16 DOUNDARY                                                                                                |
|             | NOTE:                                                                                                                        |
|             | REFER TO LANDSCAPE SPECIFICATION FOR                                                                                         |
|             | DETAILS OF TIMING, WATERING AND<br>MULCHING                                                                                  |
|             |                                                                                                                              |
|             | REFER TO ENGINEERS DRAWINGS FOR LEVELS AND DRAINAGE                                                                          |
|             |                                                                                                                              |
|             |                                                                                                                              |
|             |                                                                                                                              |
|             |                                                                                                                              |
|             |                                                                                                                              |
|             |                                                                                                                              |
|             |                                                                                                                              |
|             |                                                                                                                              |
|             |                                                                                                                              |
|             |                                                                                                                              |
|             |                                                                                                                              |
|             |                                                                                                                              |
|             | revision:                                                                                                                    |
|             | rev no. date description approved                                                                                            |
|             | A         20/04/2021         For Council         DCM           B         06/05/2021         For Council         DCM          |
|             | C         01/06/2021         Tree Removals         DCM           D         20/07/2021         Council Amendments         DCM |
|             | E 17/08/2021 Council Amendments DCM                                                                                          |
|             | 1                                                                                                                            |
|             | dcm                                                                                                                          |
|             |                                                                                                                              |
|             |                                                                                                                              |
|             | LEVEL 3, 329 DURHAM STREET NORTH<br>CHRISTCHURCH, NZ                                                                         |
|             |                                                                                                                              |
|             | note:<br>Contractors to verify all dimensions on site prior to                                                               |
|             | commencing work. Contractors are responsible for<br>confirming the location of all underground services on                   |
|             | site prior to commencing work. Figured dimensions to be taken in preference to scaled dimensions                             |
|             | client / project name:                                                                                                       |
|             | ACLAND PARK                                                                                                                  |
|             | STAGES 11 AND 13 - 16<br>Rolleston                                                                                           |
|             |                                                                                                                              |
|             |                                                                                                                              |
|             |                                                                                                                              |
|             | drawing name:                                                                                                                |
|             | LAYOUT AND PLANTING PLAN                                                                                                     |
|             |                                                                                                                              |
|             | drawing sheet:                                                                                                               |
|             | Sheet 2 (of 19)                                                                                                              |
|             | date : APRIL 2021<br>designed by : DCM                                                                                       |
|             | drawn by : DCM                                                                                                               |
|             | drawn by : SB, HB<br>scale (@ A1) : 1:200 @A1                                                                                |
|             | project no / drawing no / revision:                                                                                          |
|             | 2017_030i / L802 / E                                                                                                         |
| FOR COUNCIL |                                                                                                                              |
|             |                                                                                                                              |