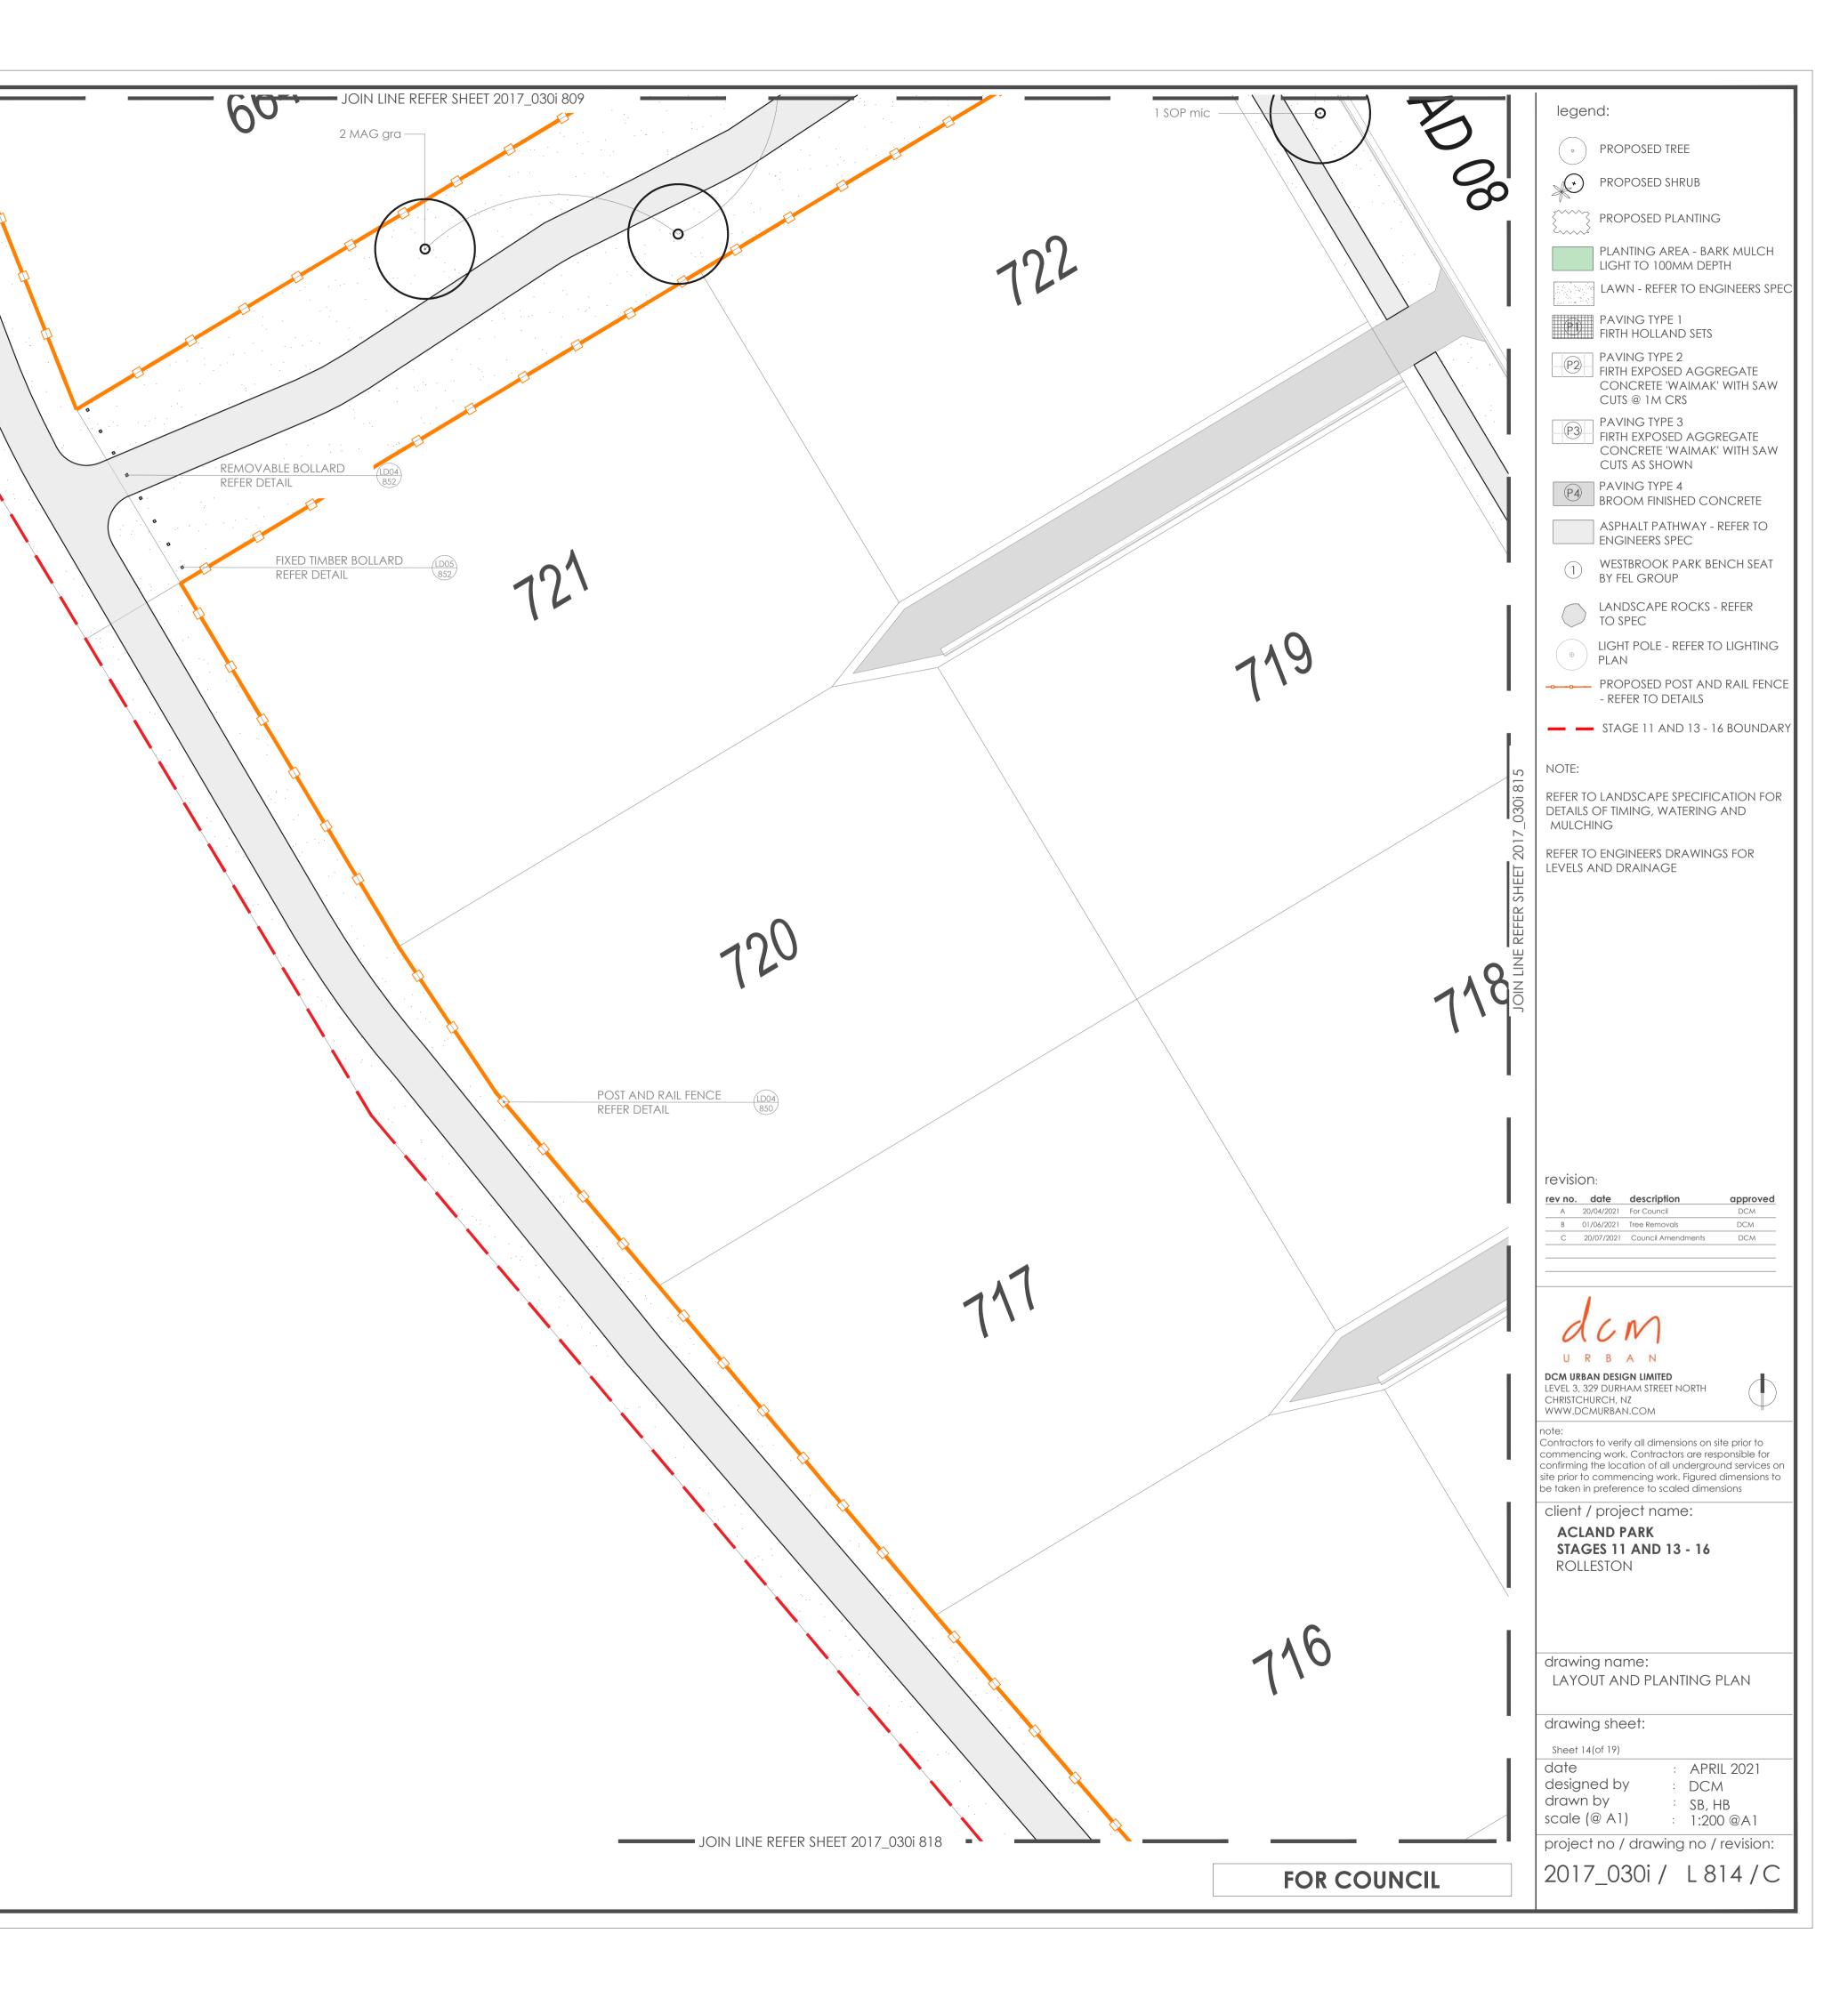

|             | legend:                                                                                                                                                                                                                     |
|-------------|-----------------------------------------------------------------------------------------------------------------------------------------------------------------------------------------------------------------------------|
| с\\\        | PROPOSED TREE                                                                                                                                                                                                               |
|             | PROPOSED SHRUB                                                                                                                                                                                                              |
|             | PROPOSED PLANTING                                                                                                                                                                                                           |
|             | PLANTING AREA - BARK MULCH<br>LIGHT TO 100MM DEPTH                                                                                                                                                                          |
| 6,~         | LAWN - REFER TO ENGINEERS SPEC                                                                                                                                                                                              |
|             | PAVING TYPE 1<br>FIRTH HOLLAND SETS                                                                                                                                                                                         |
|             | PAVING TYPE 2                                                                                                                                                                                                               |
|             | FIRTH EXPOSED AGGREGATE<br>CONCRETE 'WAIMAK' WITH SAW<br>CUTS @ 1M CRS                                                                                                                                                      |
|             | PAVING TYPE 3                                                                                                                                                                                                               |
|             | FIRTH EXPOSED AGGREGATE<br>CONCRETE 'WAIMAK' WITH SAW<br>CUTS AS SHOWN                                                                                                                                                      |
|             | PAVING TYPE 4<br>BROOM FINISHED CONCRETE                                                                                                                                                                                    |
|             | ASPHALT PATHWAY - REFER TO                                                                                                                                                                                                  |
|             | ENGINEERS SPEC                                                                                                                                                                                                              |
|             | 1) BY FEL GROUP                                                                                                                                                                                                             |
|             | LANDSCAPE ROCKS - REFER<br>TO SPEC                                                                                                                                                                                          |
| 5 SOP mic   | B LIGHT POLE - REFER TO LIGHTING     PLAN                                                                                                                                                                                   |
|             | PROPOSED POST AND RAIL FENCE                                                                                                                                                                                                |
| 20HV        | - REFER TO DETAILS                                                                                                                                                                                                          |
|             |                                                                                                                                                                                                                             |
|             | NOTE:                                                                                                                                                                                                                       |
| 2           | REFER TO LANDSCAPE SPECIFICATION FOR<br>DETAILS OF TIMING, WATERING AND<br>MULCHING                                                                                                                                         |
| 030181      | REFER TO ENGINEERS DRAWINGS FOR                                                                                                                                                                                             |
|             | LEVELS AND DRAINAGE                                                                                                                                                                                                         |
| SHEET 2017  |                                                                                                                                                                                                                             |
| SHEI        |                                                                                                                                                                                                                             |
| REFER       |                                                                                                                                                                                                                             |
|             |                                                                                                                                                                                                                             |
| JOIN LINE   |                                                                                                                                                                                                                             |
|             |                                                                                                                                                                                                                             |
|             |                                                                                                                                                                                                                             |
| 107         |                                                                                                                                                                                                                             |
|             | revision:                                                                                                                                                                                                                   |
|             | rev no.         date         description         approved           A         20/04/2021         For Council         DCM                                                                                                    |
|             | B         01/06/2021         Tree Removals         DCM           C         20/07/2021         Council Amendments         DCM                                                                                                |
| 6           |                                                                                                                                                                                                                             |
|             | 1                                                                                                                                                                                                                           |
|             | dcm                                                                                                                                                                                                                         |
|             |                                                                                                                                                                                                                             |
|             | LEVEL 3, 329 DURHAM STREET NORTH<br>CHRISTCHURCH, NZ                                                                                                                                                                        |
|             | WWW.DCMURBAN.COM                                                                                                                                                                                                            |
|             | Contractors to verify all dimensions on site prior to<br>commencing work. Contractors are responsible for<br>confirming the location of all underground services on<br>site prior to commencing work. Figured dimensions to |
|             | site prior to commencing work. Figured dimensions to<br>be taken in preference to scaled dimensions                                                                                                                         |
|             | client / project name:<br>ACLAND PARK                                                                                                                                                                                       |
|             | STAGES 11 AND 13 - 16<br>Rolleston                                                                                                                                                                                          |
|             |                                                                                                                                                                                                                             |
| ~ · · ·     |                                                                                                                                                                                                                             |
|             | drawing name:                                                                                                                                                                                                               |
|             | LAYOUT AND PLANTING PLAN                                                                                                                                                                                                    |
|             | drawing sheet:                                                                                                                                                                                                              |
|             | Sheet 15(of 19)                                                                                                                                                                                                             |
|             | date : APRIL 2021<br>designed by : DCM                                                                                                                                                                                      |
|             | drawn by : SB, HB<br>scale (@ A1) : 1:200 @A1                                                                                                                                                                               |
|             | project no / drawing no / revision:                                                                                                                                                                                         |
| FOR COUNCIL | 2017_030i / L815 / C                                                                                                                                                                                                        |
|             |                                                                                                                                                                                                                             |