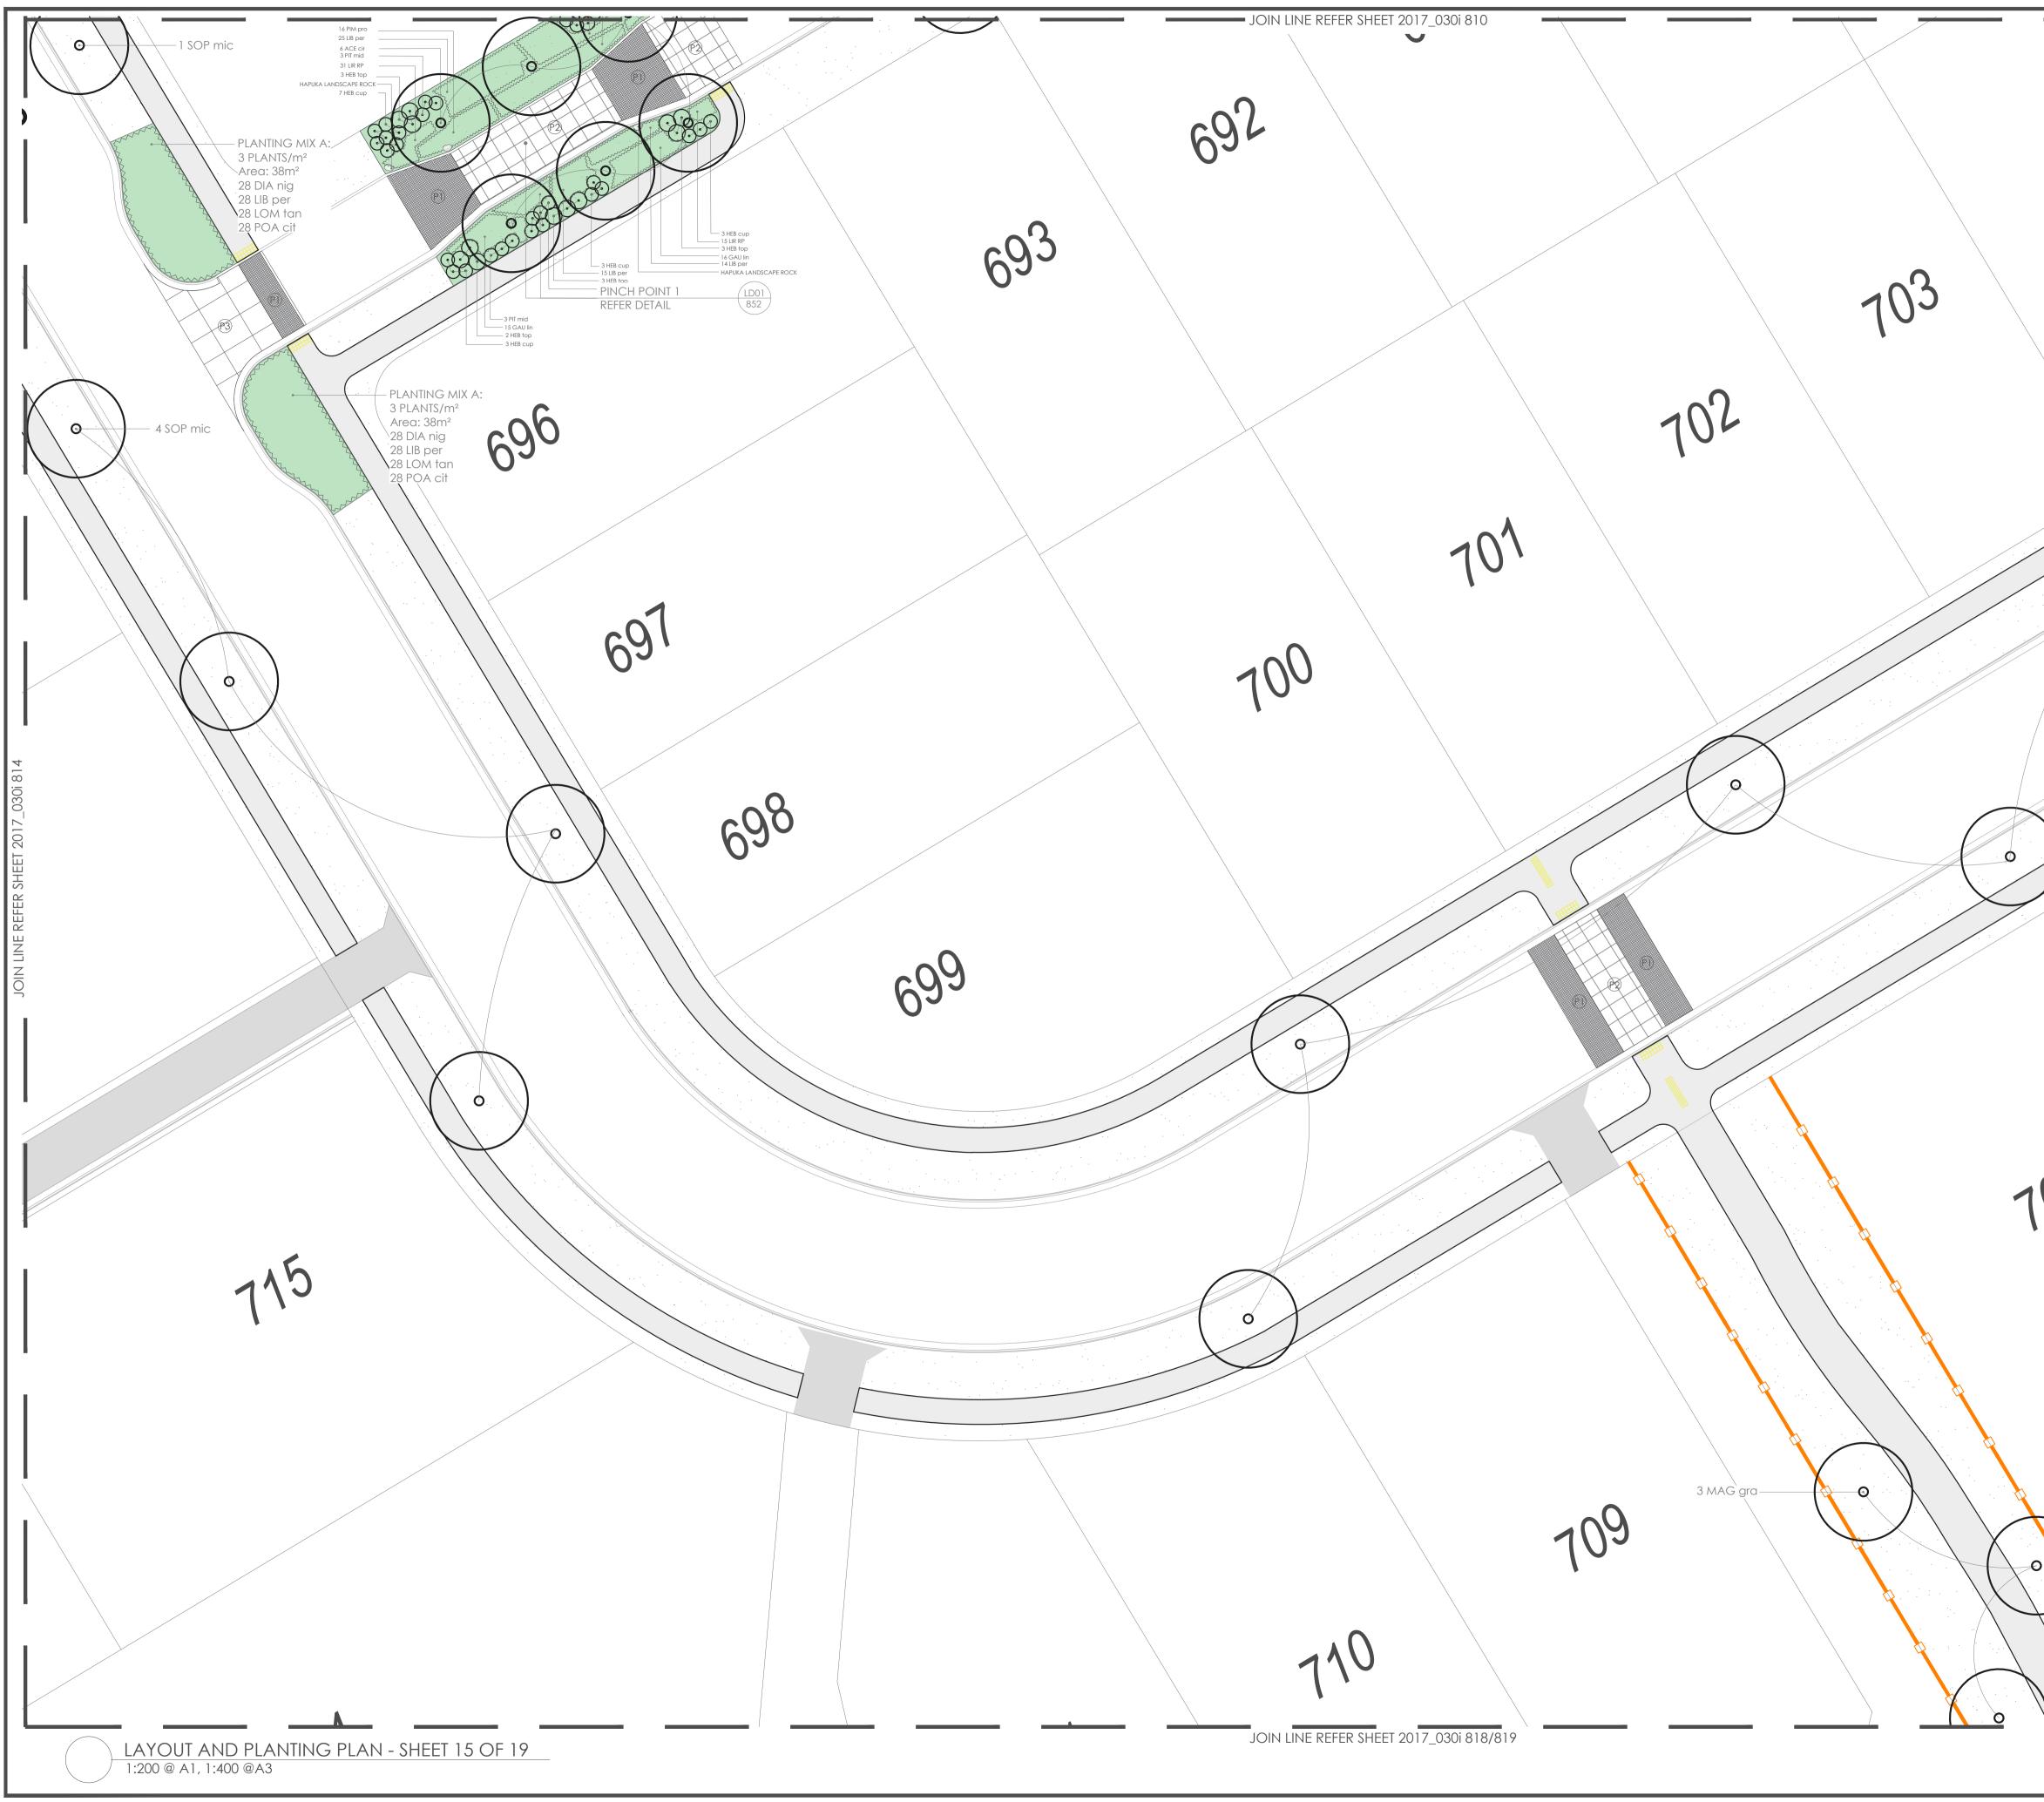

|             | legend:                                                                                                                                                                                                                     |
|-------------|-----------------------------------------------------------------------------------------------------------------------------------------------------------------------------------------------------------------------------|
| с\\\        | PROPOSED TREE                                                                                                                                                                                                               |
|             | PROPOSED SHRUB                                                                                                                                                                                                              |
|             | PROPOSED PLANTING                                                                                                                                                                                                           |
|             | PLANTING AREA - BARK MULCH<br>LIGHT TO 100MM DEPTH                                                                                                                                                                          |
| 6,~         | LAWN - REFER TO ENGINEERS SPEC                                                                                                                                                                                              |
|             | PAVING TYPE 1<br>FIRTH HOLLAND SETS                                                                                                                                                                                         |
|             | PAVING TYPE 2                                                                                                                                                                                                               |
|             | FIRTH EXPOSED AGGREGATE<br>CONCRETE 'WAIMAK' WITH SAW<br>CUTS @ 1M CRS                                                                                                                                                      |
|             | PAVING TYPE 3                                                                                                                                                                                                               |
|             | FIRTH EXPOSED AGGREGATE<br>CONCRETE 'WAIMAK' WITH SAW<br>CUTS AS SHOWN                                                                                                                                                      |
|             | PAVING TYPE 4<br>BROOM FINISHED CONCRETE                                                                                                                                                                                    |
|             | ASPHALT PATHWAY - REFER TO                                                                                                                                                                                                  |
|             | ENGINEERS SPEC                                                                                                                                                                                                              |
|             | 1) BY FEL GROUP                                                                                                                                                                                                             |
|             | LANDSCAPE ROCKS - REFER<br>TO SPEC                                                                                                                                                                                          |
| 5 SOP mic   | B LIGHT POLE - REFER TO LIGHTING     PLAN                                                                                                                                                                                   |
|             | PROPOSED POST AND RAIL FENCE                                                                                                                                                                                                |
| 20HV        | - REFER TO DETAILS                                                                                                                                                                                                          |
|             |                                                                                                                                                                                                                             |
|             | NOTE:                                                                                                                                                                                                                       |
| 2           | REFER TO LANDSCAPE SPECIFICATION FOR<br>DETAILS OF TIMING, WATERING AND<br>MULCHING                                                                                                                                         |
| 030181      | REFER TO ENGINEERS DRAWINGS FOR                                                                                                                                                                                             |
|             | LEVELS AND DRAINAGE                                                                                                                                                                                                         |
| SHEET 2017  |                                                                                                                                                                                                                             |
| SHEI        |                                                                                                                                                                                                                             |
| REFER       |                                                                                                                                                                                                                             |
|             |                                                                                                                                                                                                                             |
| JOIN LINE   |                                                                                                                                                                                                                             |
|             |                                                                                                                                                                                                                             |
|             |                                                                                                                                                                                                                             |
| 107         |                                                                                                                                                                                                                             |
|             | revision:                                                                                                                                                                                                                   |
|             | rev no.         date         description         approved           A         20/04/2021         For Council         DCM                                                                                                    |
|             | B         01/06/2021         Tree Removals         DCM           C         20/07/2021         Council Amendments         DCM                                                                                                |
| 6           |                                                                                                                                                                                                                             |
|             | 1                                                                                                                                                                                                                           |
|             | dcm                                                                                                                                                                                                                         |
|             |                                                                                                                                                                                                                             |
|             | LEVEL 3, 329 DURHAM STREET NORTH<br>CHRISTCHURCH, NZ                                                                                                                                                                        |
|             | WWW.DCMURBAN.COM                                                                                                                                                                                                            |
|             | Contractors to verify all dimensions on site prior to<br>commencing work. Contractors are responsible for<br>confirming the location of all underground services on<br>site prior to commencing work. Figured dimensions to |
|             | site prior to commencing work. Figured dimensions to<br>be taken in preference to scaled dimensions                                                                                                                         |
|             | client / project name:<br>ACLAND PARK                                                                                                                                                                                       |
|             | STAGES 11 AND 13 - 16<br>Rolleston                                                                                                                                                                                          |
|             |                                                                                                                                                                                                                             |
| ~ · · ·     |                                                                                                                                                                                                                             |
|             | drawing name:                                                                                                                                                                                                               |
|             | LAYOUT AND PLANTING PLAN                                                                                                                                                                                                    |
|             | drawing sheet:                                                                                                                                                                                                              |
|             | Sheet 15(of 19)                                                                                                                                                                                                             |
|             | date : APRIL 2021<br>designed by : DCM                                                                                                                                                                                      |
|             | drawn by : SB, HB<br>scale (@ A1) : 1:200 @A1                                                                                                                                                                               |
|             | project no / drawing no / revision:                                                                                                                                                                                         |
| FOR COUNCIL | 2017_030i / L815 / C                                                                                                                                                                                                        |
|             |                                                                                                                                                                                                                             |