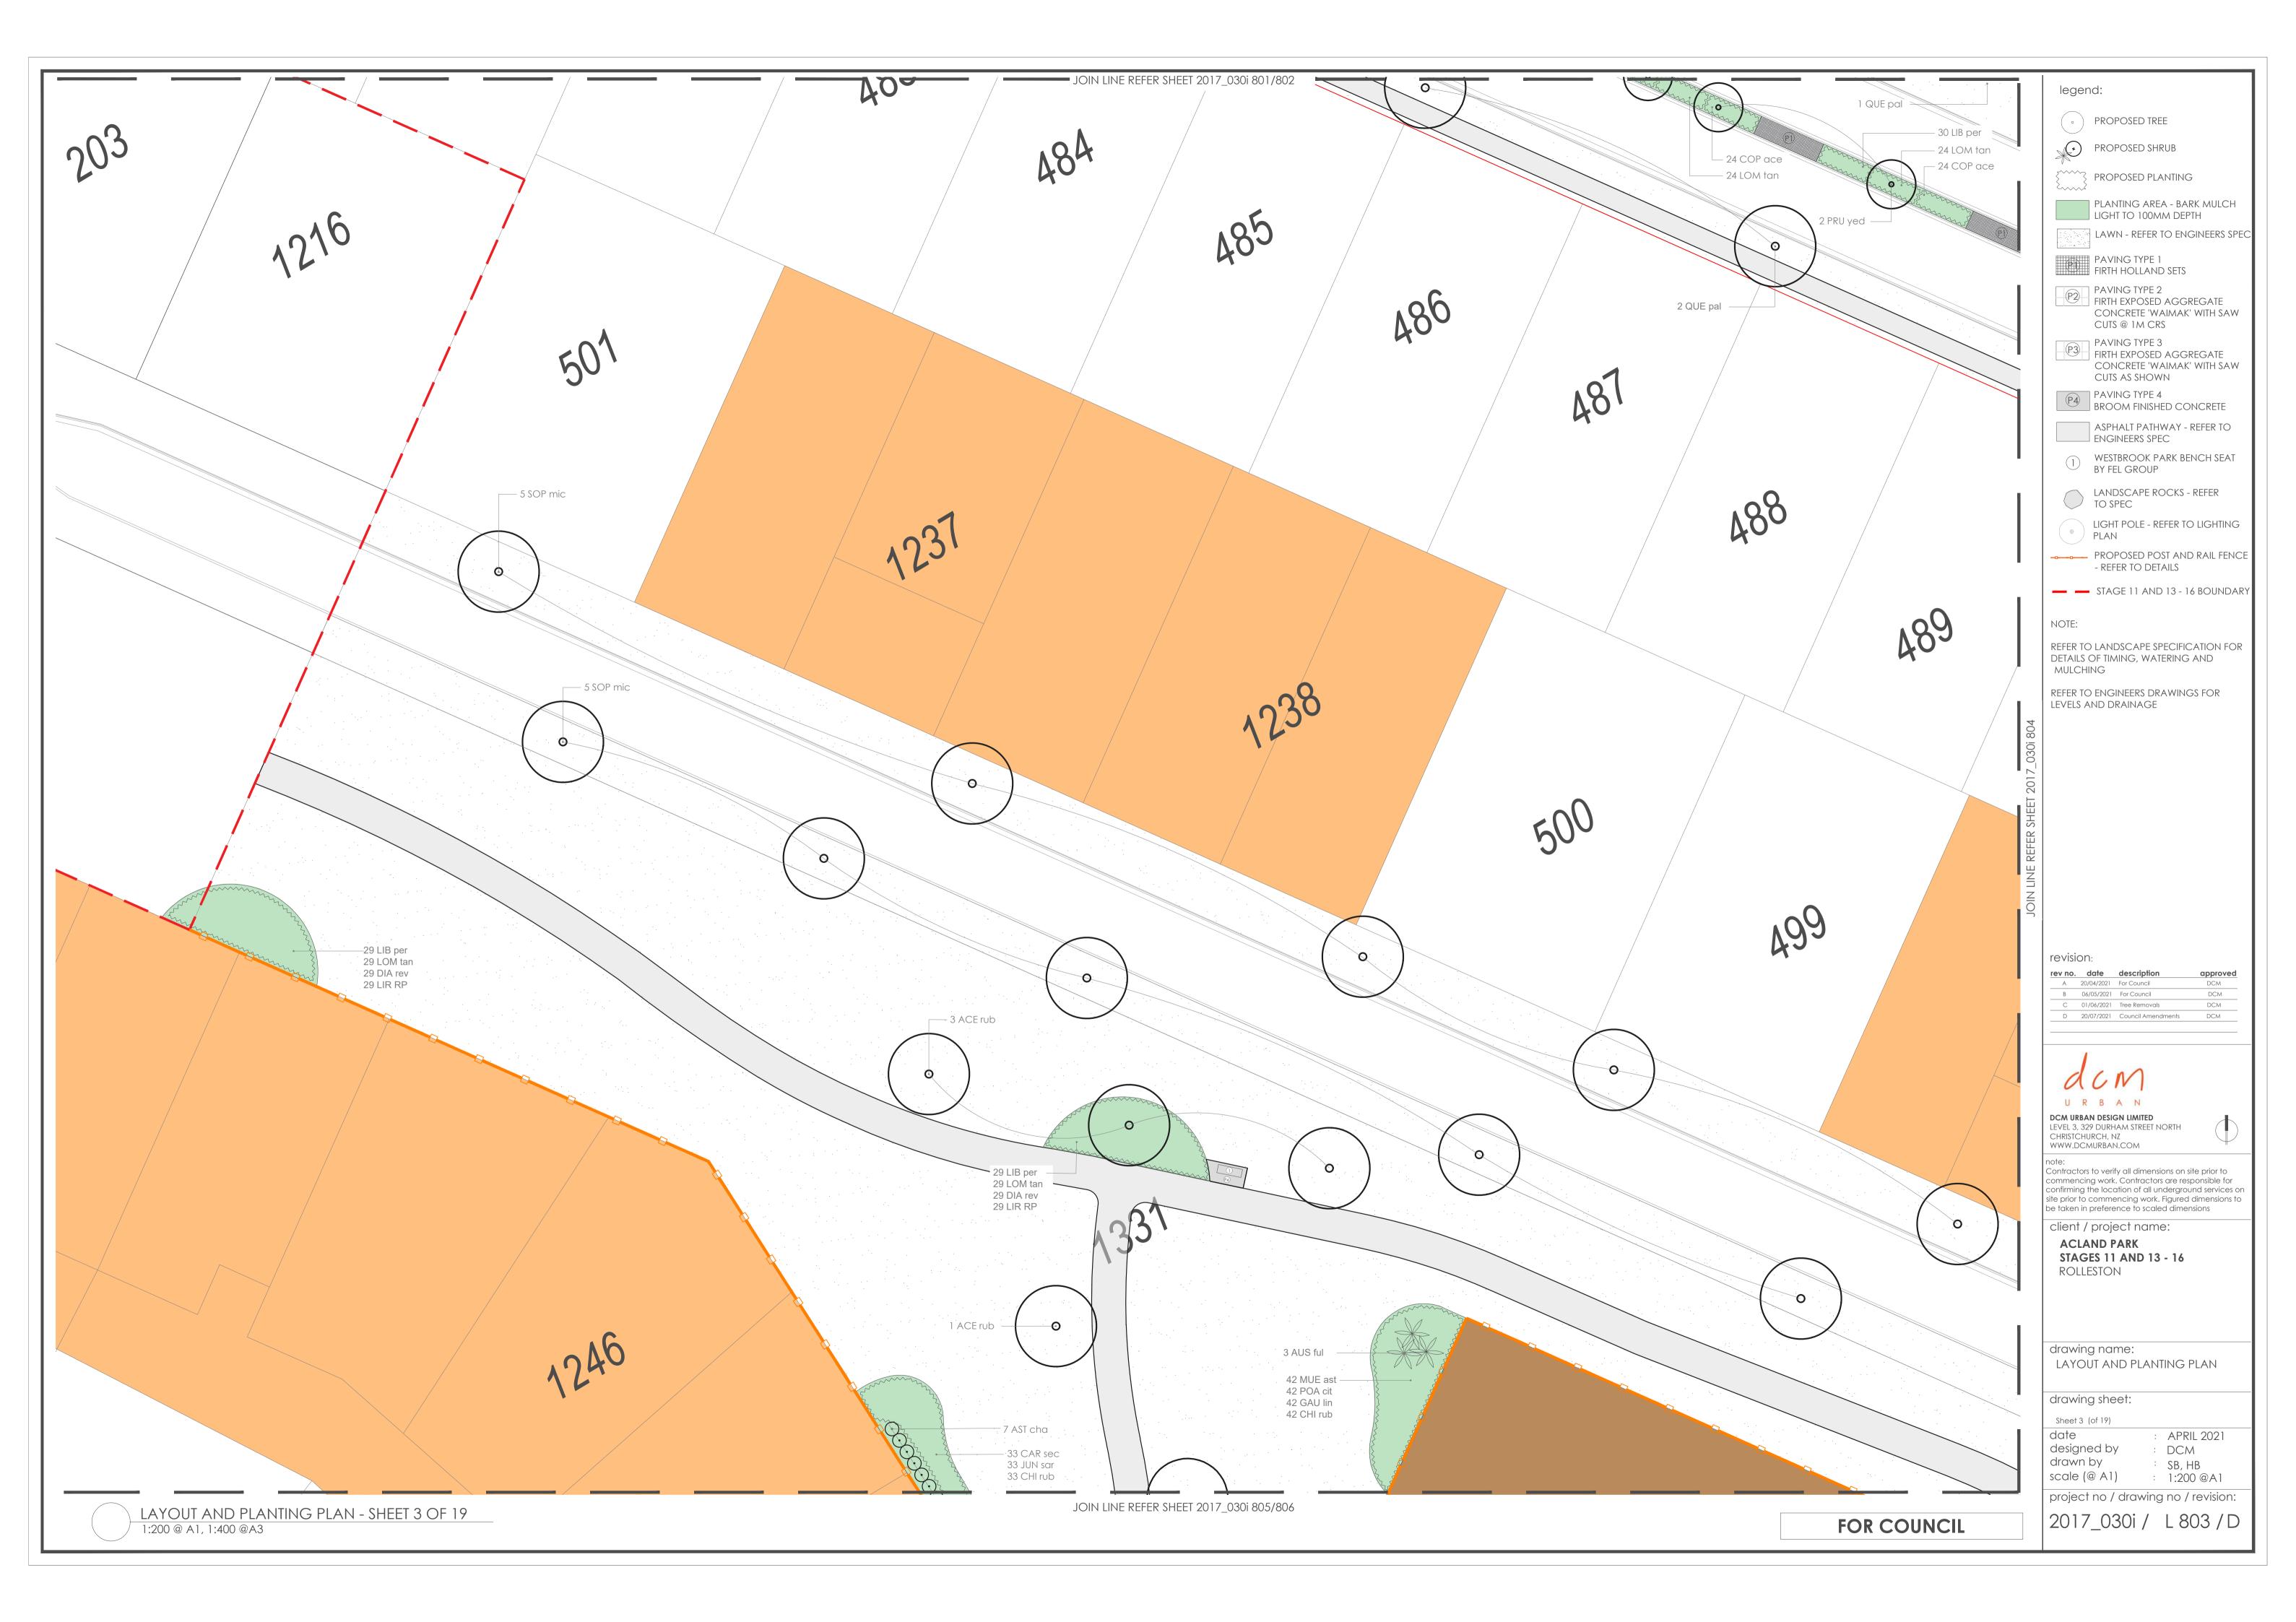

|
|             | drawn by : SB, HB<br>scale (@ A1) : 1:200 @A1                                                                                |
|             | project no / drawing no / revision:                                                                                          |
|             | 2017_030i / L802 / E                                                                                                         |
| FOR COUNCIL |                                                                                                                              |
|             |                                                                                                                              |













|                                     | legend:                                                                                                                                                                                                                                                                                                                                                                                                                                                               |
|-------------------------------------|-------------------------------------------------------------------------------------------------------------------------------------------------------------------------------------------------------------------------------------------------------------