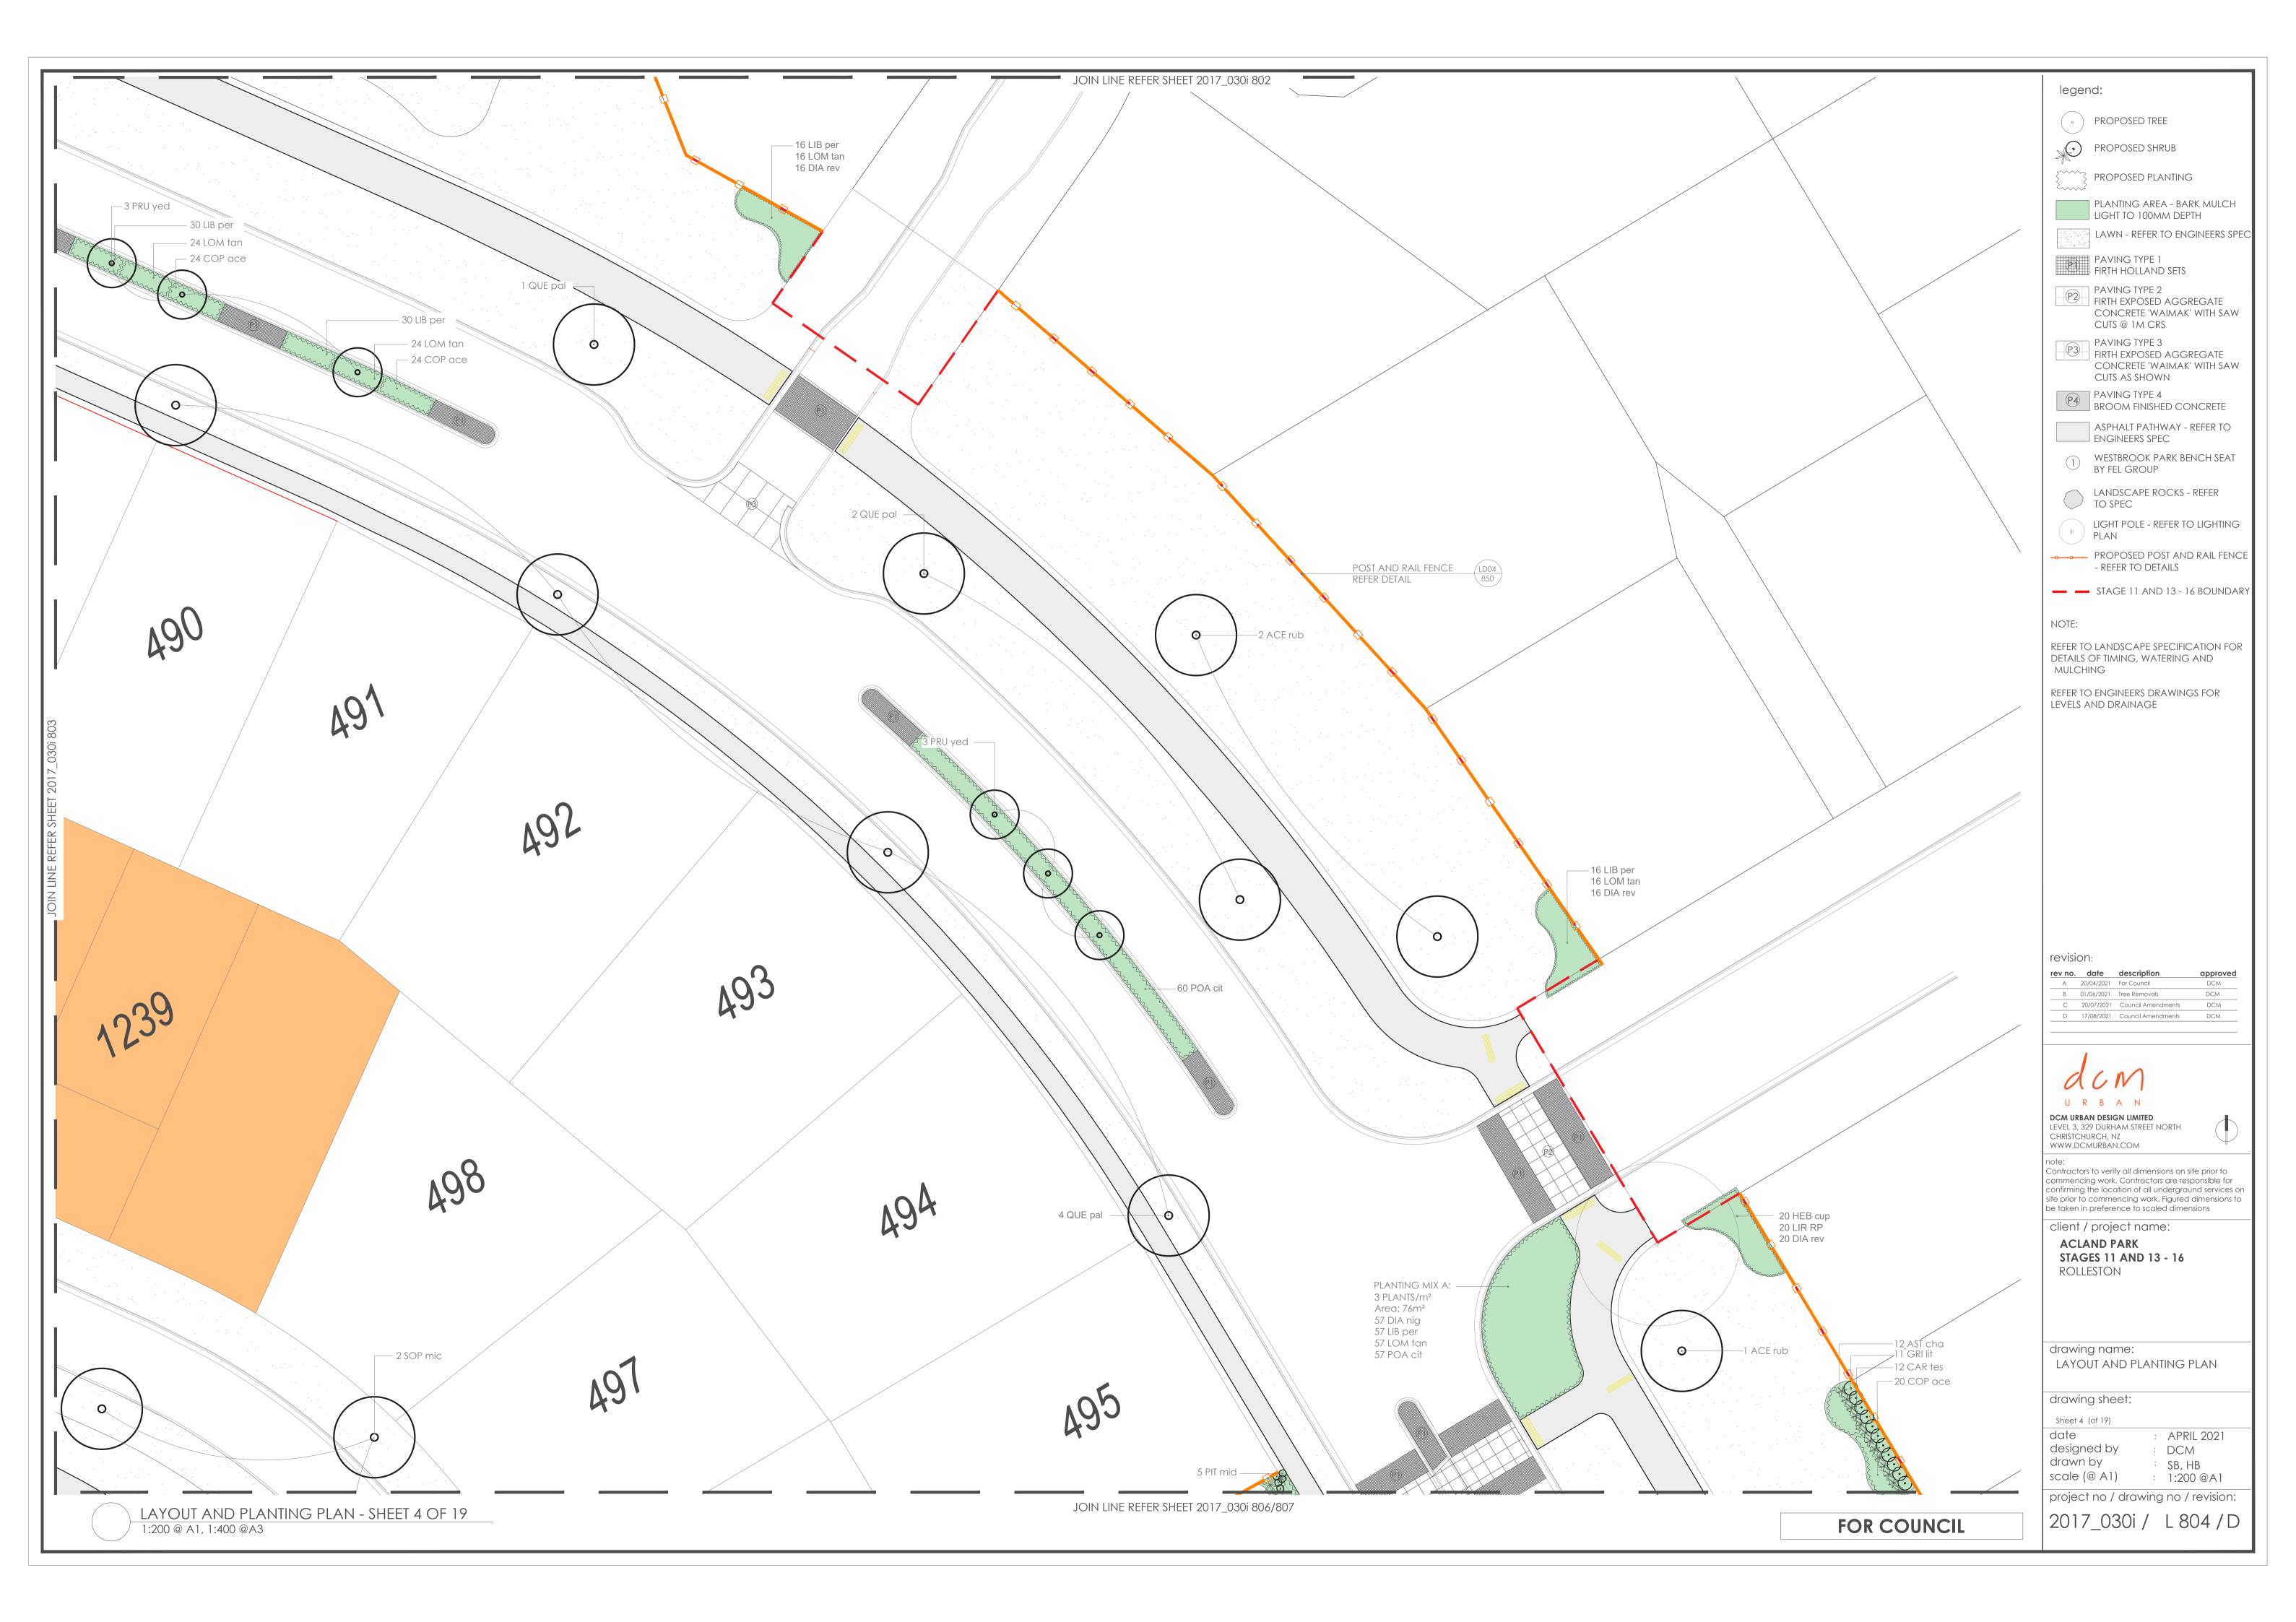

|             | legend:                                                                                                                      |
|-------------|------------------------------------------------------------------------------------------------------------------------------|
|             |                                                                                                                              |
|             | PROPOSED TREE                                                                                                                |
|             |                                                                                                                              |
|             | PROPOSED SHRUB                                                                                                               |
|             |                                                                                                                              |
|             |                                                                                                                              |
|             | LIGHT TO 100MM DEPTH                                                                                                         |
|             | LAWN - REFER TO ENGINEERS SPEC                                                                                               |
|             |                                                                                                                              |
|             | FIRTH HOLLAND SETS                                                                                                           |
|             | PAVING TYPE 2<br>FIRTH EXPOSED AGGREGATE                                                                                     |
|             | CONCRETE 'WAIMAK' WITH SAW                                                                                                   |
|             |                                                                                                                              |
|             | PAVING TYPE 3<br>FIRTH EXPOSED AGGREGATE                                                                                     |
|             | CONCRETE 'WAIMAK' WITH SAW<br>CUTS AS SHOWN                                                                                  |
|             | PAVING TYPE 4                                                                                                                |
|             | BROOM FINISHED CONCRETE                                                                                                      |
|             | ASPHALT PATHWAY - REFER TO<br>ENGINEERS SPEC                                                                                 |
|             |                                                                                                                              |
|             | WESIBROOK PARK BENCH SEAT     BY FEL GROUP                                                                                   |
|             | LANDSCAPE ROCKS - REFER                                                                                                      |
|             | TO SPEC                                                                                                                      |
|             | () LIGHT POLE - REFER TO LIGHTING                                                                                            |
|             | PLAN                                                                                                                         |
|             | PROPOSED POST AND RAIL FENCE<br>- REFER TO DETAILS                                                                           |
|             | STAGE 11 AND 13 - 16 BOUNDARY                                                                                                |
|             | JIAGE IT AND 13 - 16 DOUNDARY                                                                                                |
|             | NOTE:                                                                                                                        |
|             | REFER TO LANDSCAPE SPECIFICATION FOR                                                                                         |
|             | DETAILS OF TIMING, WATERING AND<br>MULCHING                                                                                  |
|             |                                                                                                                              |
|             | REFER TO ENGINEERS DRAWINGS FOR LEVELS AND DRAINAGE                                                                          |
|             |                                                                                                                              |
|             |                                                                                                                              |
|             |                                                                                                                              |
|             |                                                                                                                              |
|             |                                                                                                                              |
|             |                                                                                                                              |
|             |                                                                                                                              |
|             |                                                                                                                              |
|             |                                                                                                                              |
|             |                                                                                                                              |
|             |                                                                                                                              |
|             |                                                                                                                              |
|             | revision:                                                                                                                    |
|             | rev no. date description approved                                                                                            |
|             | A         20/04/2021         For Council         DCM           B         06/05/2021         For Council         DCM          |
|             | C         01/06/2021         Tree Removals         DCM           D         20/07/2021         Council Amendments         DCM |
|             | E 17/08/2021 Council Amendments DCM                                                                                          |
|             | 1                                                                                                                            |
|             | dcm                                                                                                                          |
|             |                                                                                                                              |
|             |                                                                                                                              |
|             | LEVEL 3, 329 DURHAM STREET NORTH<br>CHRISTCHURCH, NZ                                                                         |
|             |                                                                                                                              |
|             | note:<br>Contractors to verify all dimensions on site prior to                                                               |
|             | commencing work. Contractors are responsible for<br>confirming the location of all underground services on                   |
|             | site prior to commencing work. Figured dimensions to be taken in preference to scaled dimensions                             |
|             | client / project name:                                                                                                       |
|             | ACLAND PARK                                                                                                                  |
|             | STAGES 11 AND 13 - 16<br>Rolleston                                                                                           |
|             |                                                                                                                              |
|             |                                                                                                                              |
|             |                                                                                                                              |
|             | drawing name:                                                                                                                |
|             | LAYOUT AND PLANTING PLAN                                                                                                     |
|             |                                                                                                                              |
|             | drawing sheet:                                                                                                               |
|             | Sheet 2 (of 19)                                                                                                              |
|             | date : APRIL 2021<br>designed by : DCM                                                                                       |
|             | drawn by : DCM                                                                                                               |
|             | drawn by : SB, HB<br>scale (@ A1) : 1:200 @A1                                                                                |
|             | project no / drawing no / revision:                                                                                          |
|             | 2017_030i / L802 / E                                                                                                         |
| FOR COUNCIL |                                                                                                                              |
|             |                                                                                                                              |