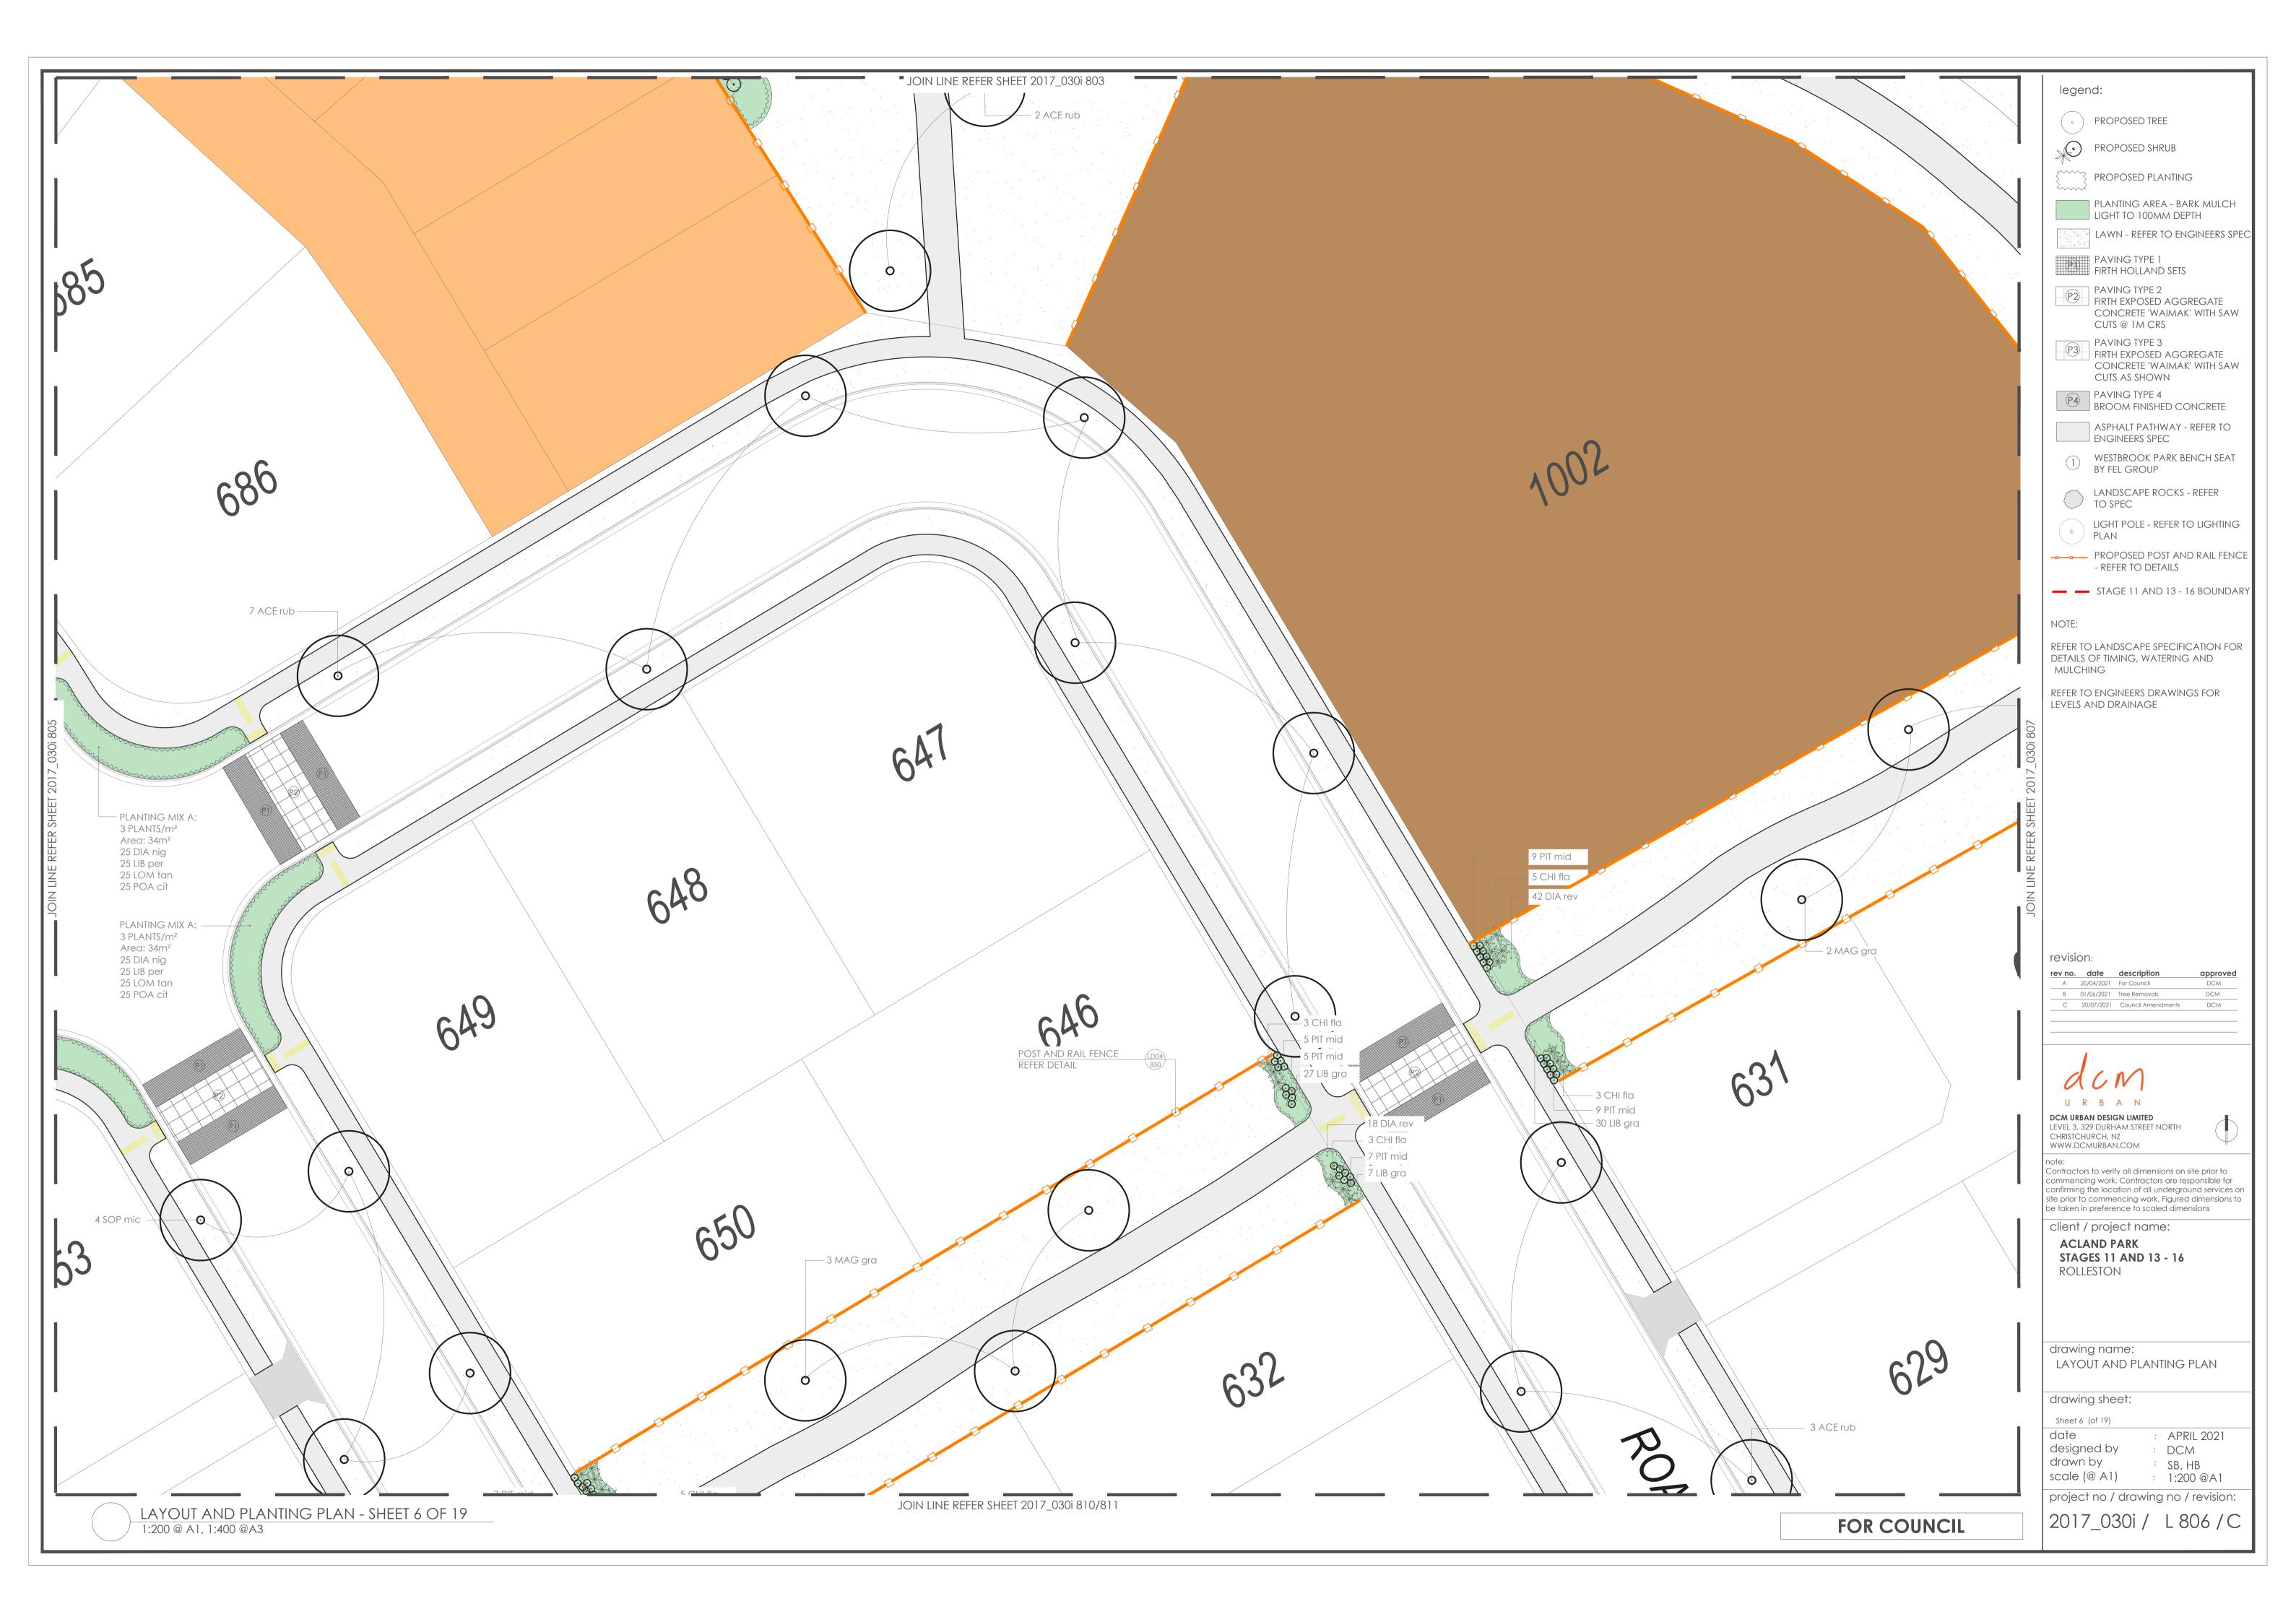

|
|             | drawn by : SB, HB<br>scale (@ A1) : 1:200 @A1                                                                                |
|             | project no / drawing no / revision:                                                                                          |
|             | 2017_030i / L802 / E                                                                                                         |
| FOR COUNCIL |                                                                                                                              |
|             |                                                                                                                              |













|                                     | legend:                                                                                                                                                                                                                                                                                                                                                                                                                                                               |
|-------------------------------------|-------------------------------------------------------------------------------------------------------------------------------------------------------------------------------------------------------------------------------------------------------------------