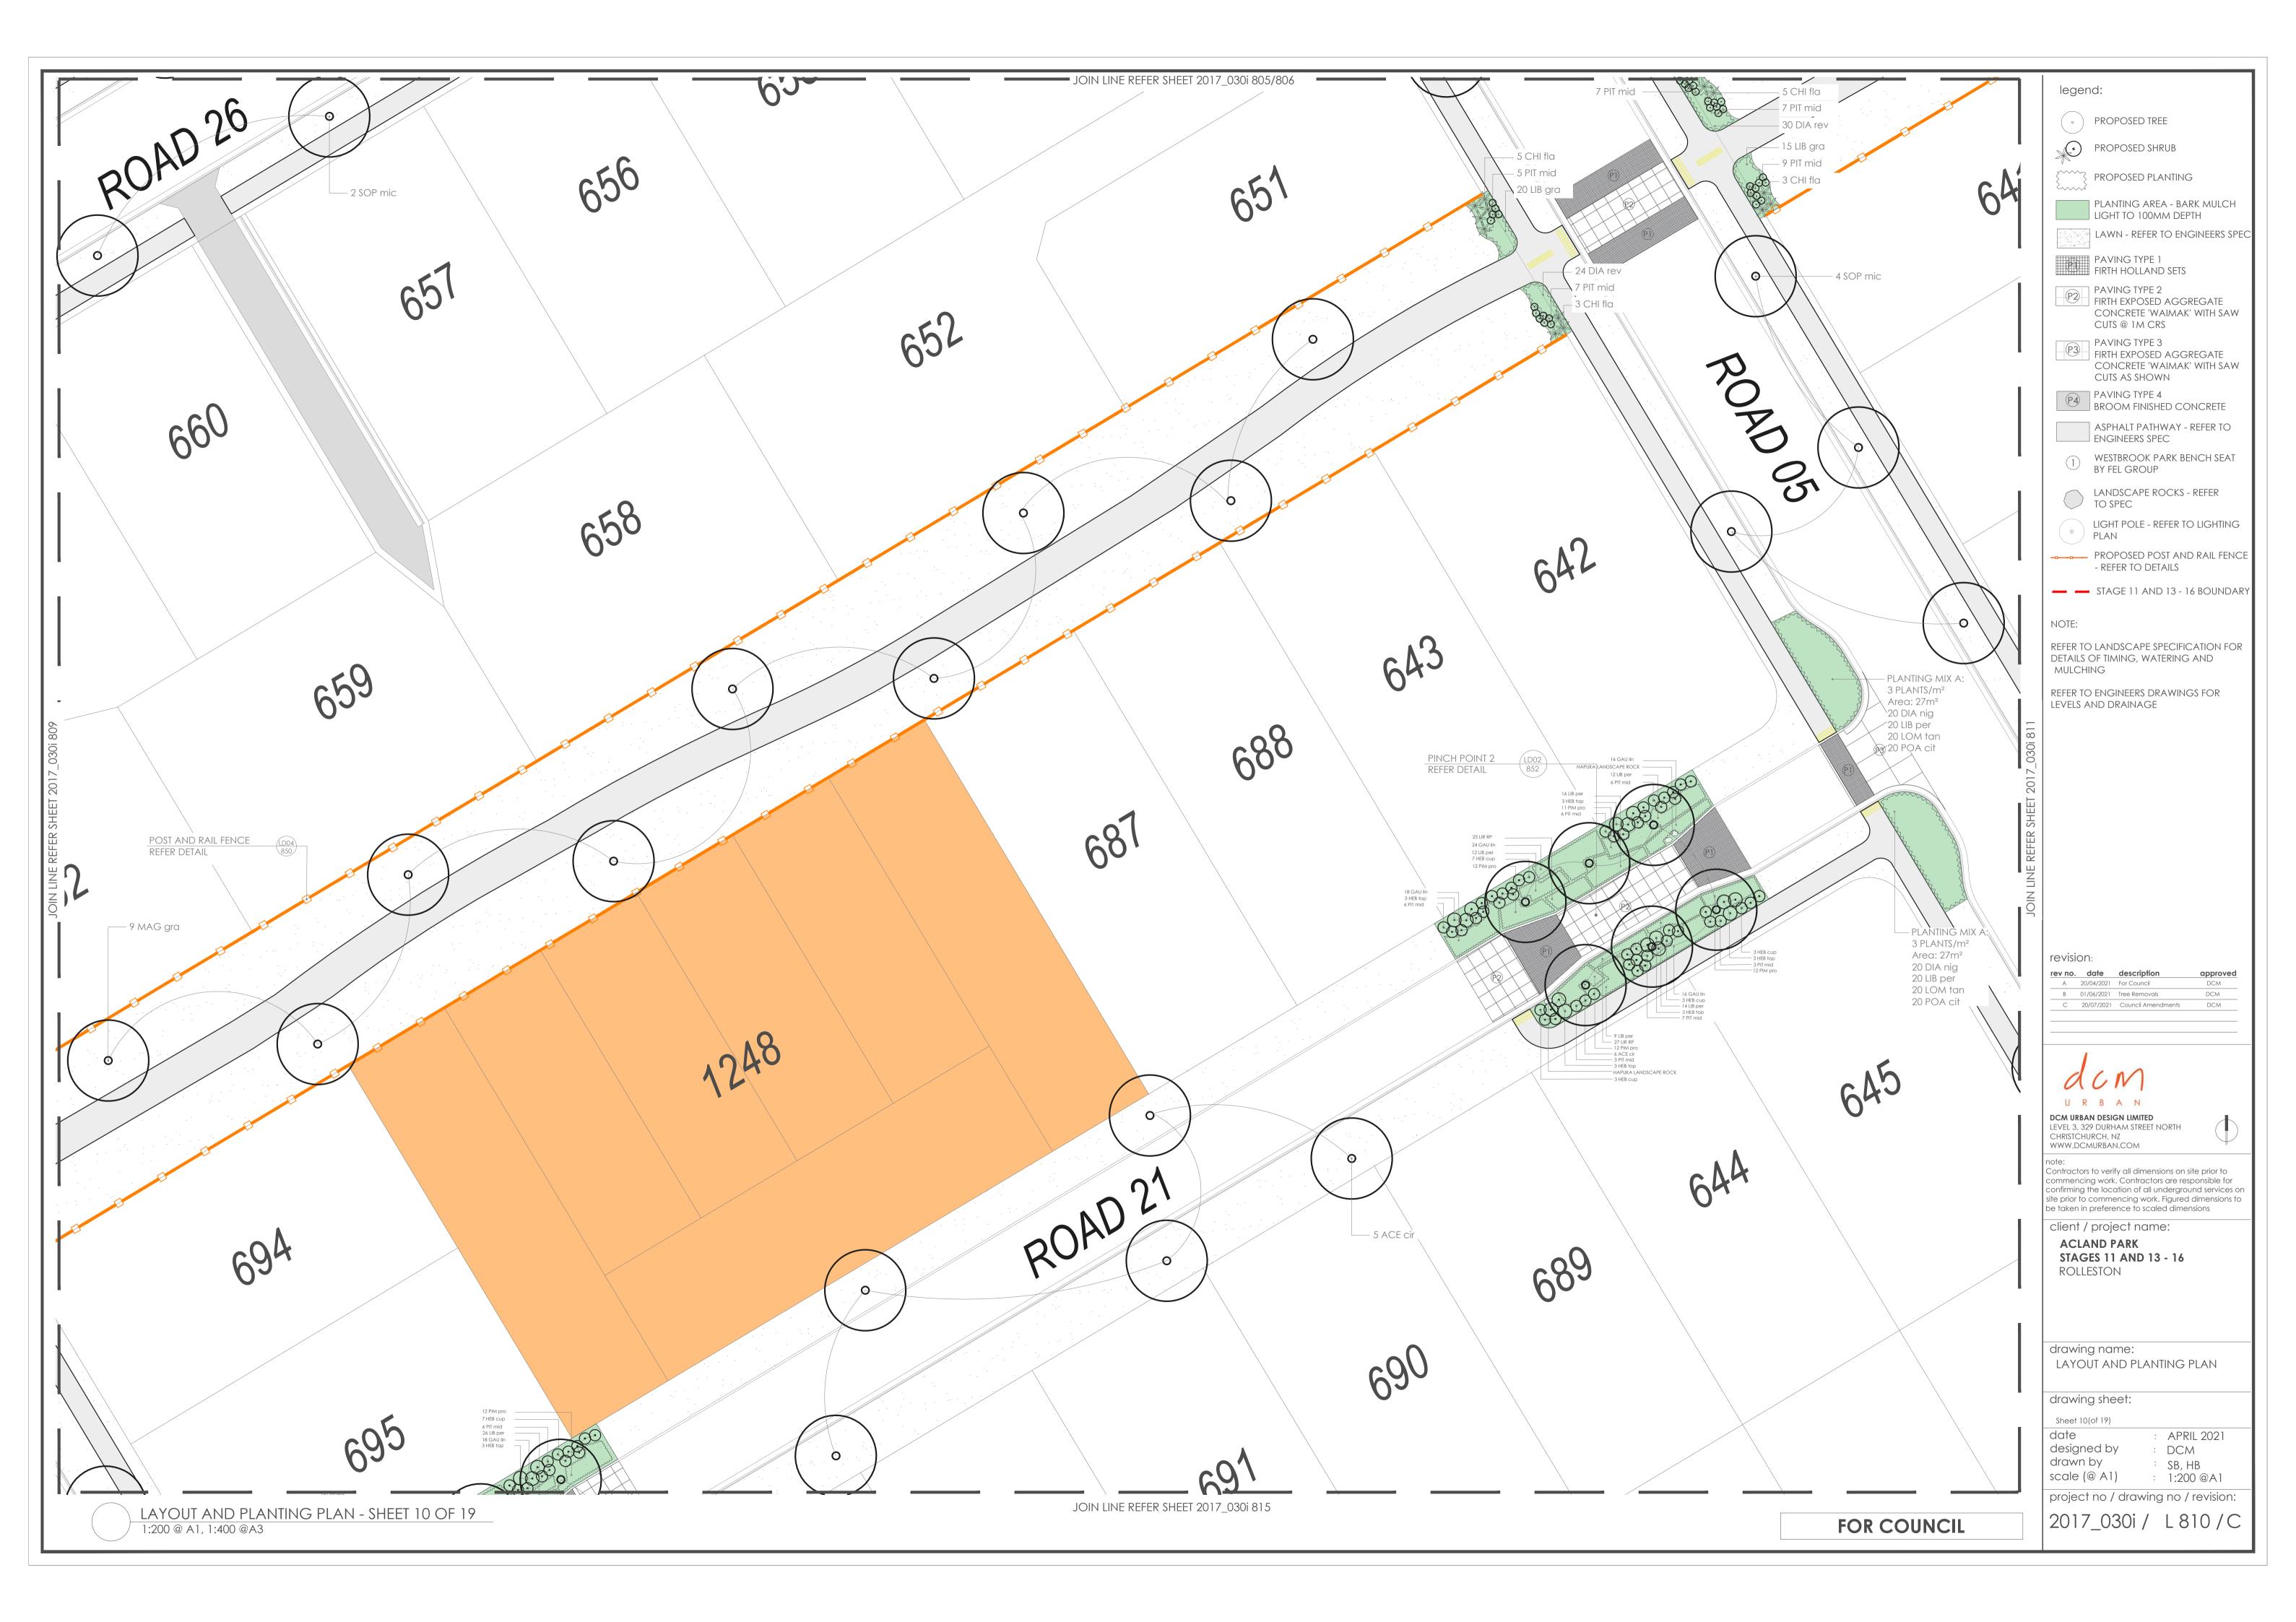

|
| FOR COUNCIL                         | 2017_030i / L 808 / C                                                                                                                                                                                                                                                                                                                                                                                                                                                 |











|             | legend:                                                                                                                                                            |
|-------------|--------------------------------------------------------------------------------------------------------------------------------------------------------------------|
|             | PROPOSED TREE                                                                                                                                                      |
|             | PROPOSED SHRUB                                                                                                                                                     |
|             | PROPOSED PLANTING