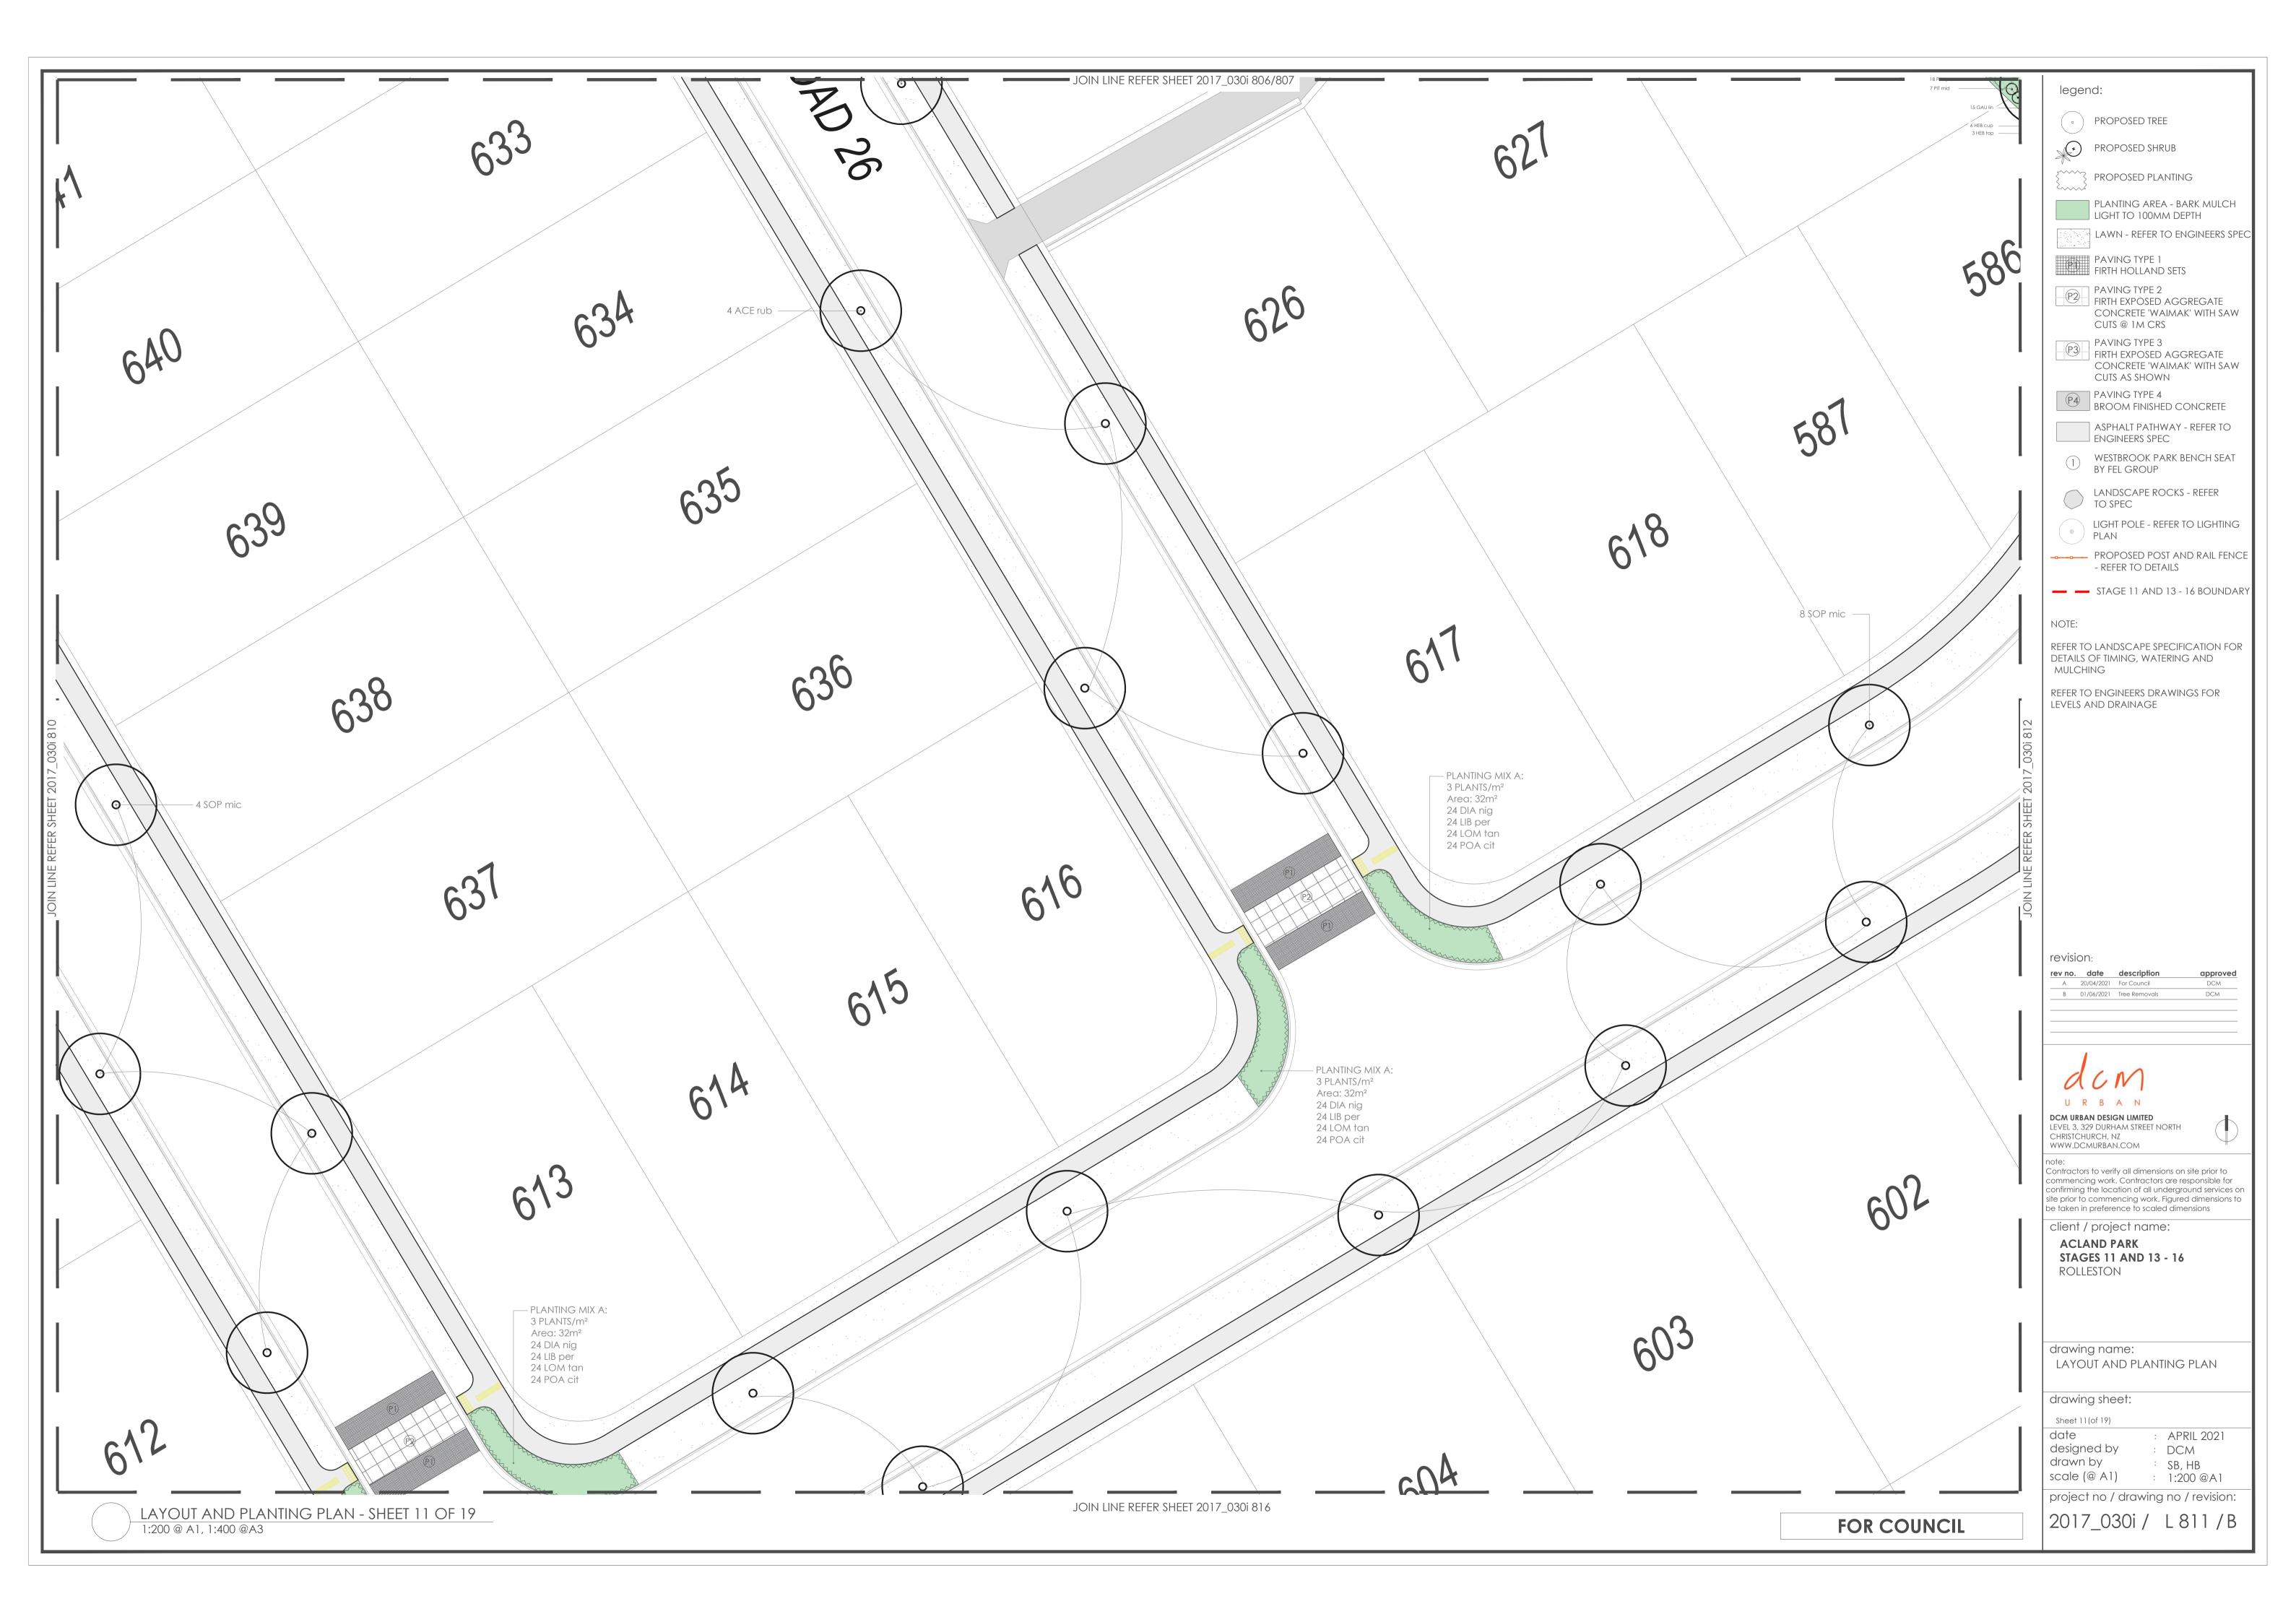

|
| FOR COUNCIL                         | 2017_030i / L 808 / C                                                                                                                                                                                                                                                                                                                                                                                                                                                 |











|             | legend:                                                                                                                                                            |
|-------------|--------------------------------------------------------------------------------------------------------------------------------------------------------------------|
|             | PROPOSED TREE                                                                                                                                                      |
|             | PROPOSED SHRUB                                                                                                                                                     |
|             | PROPOSED PLANTING