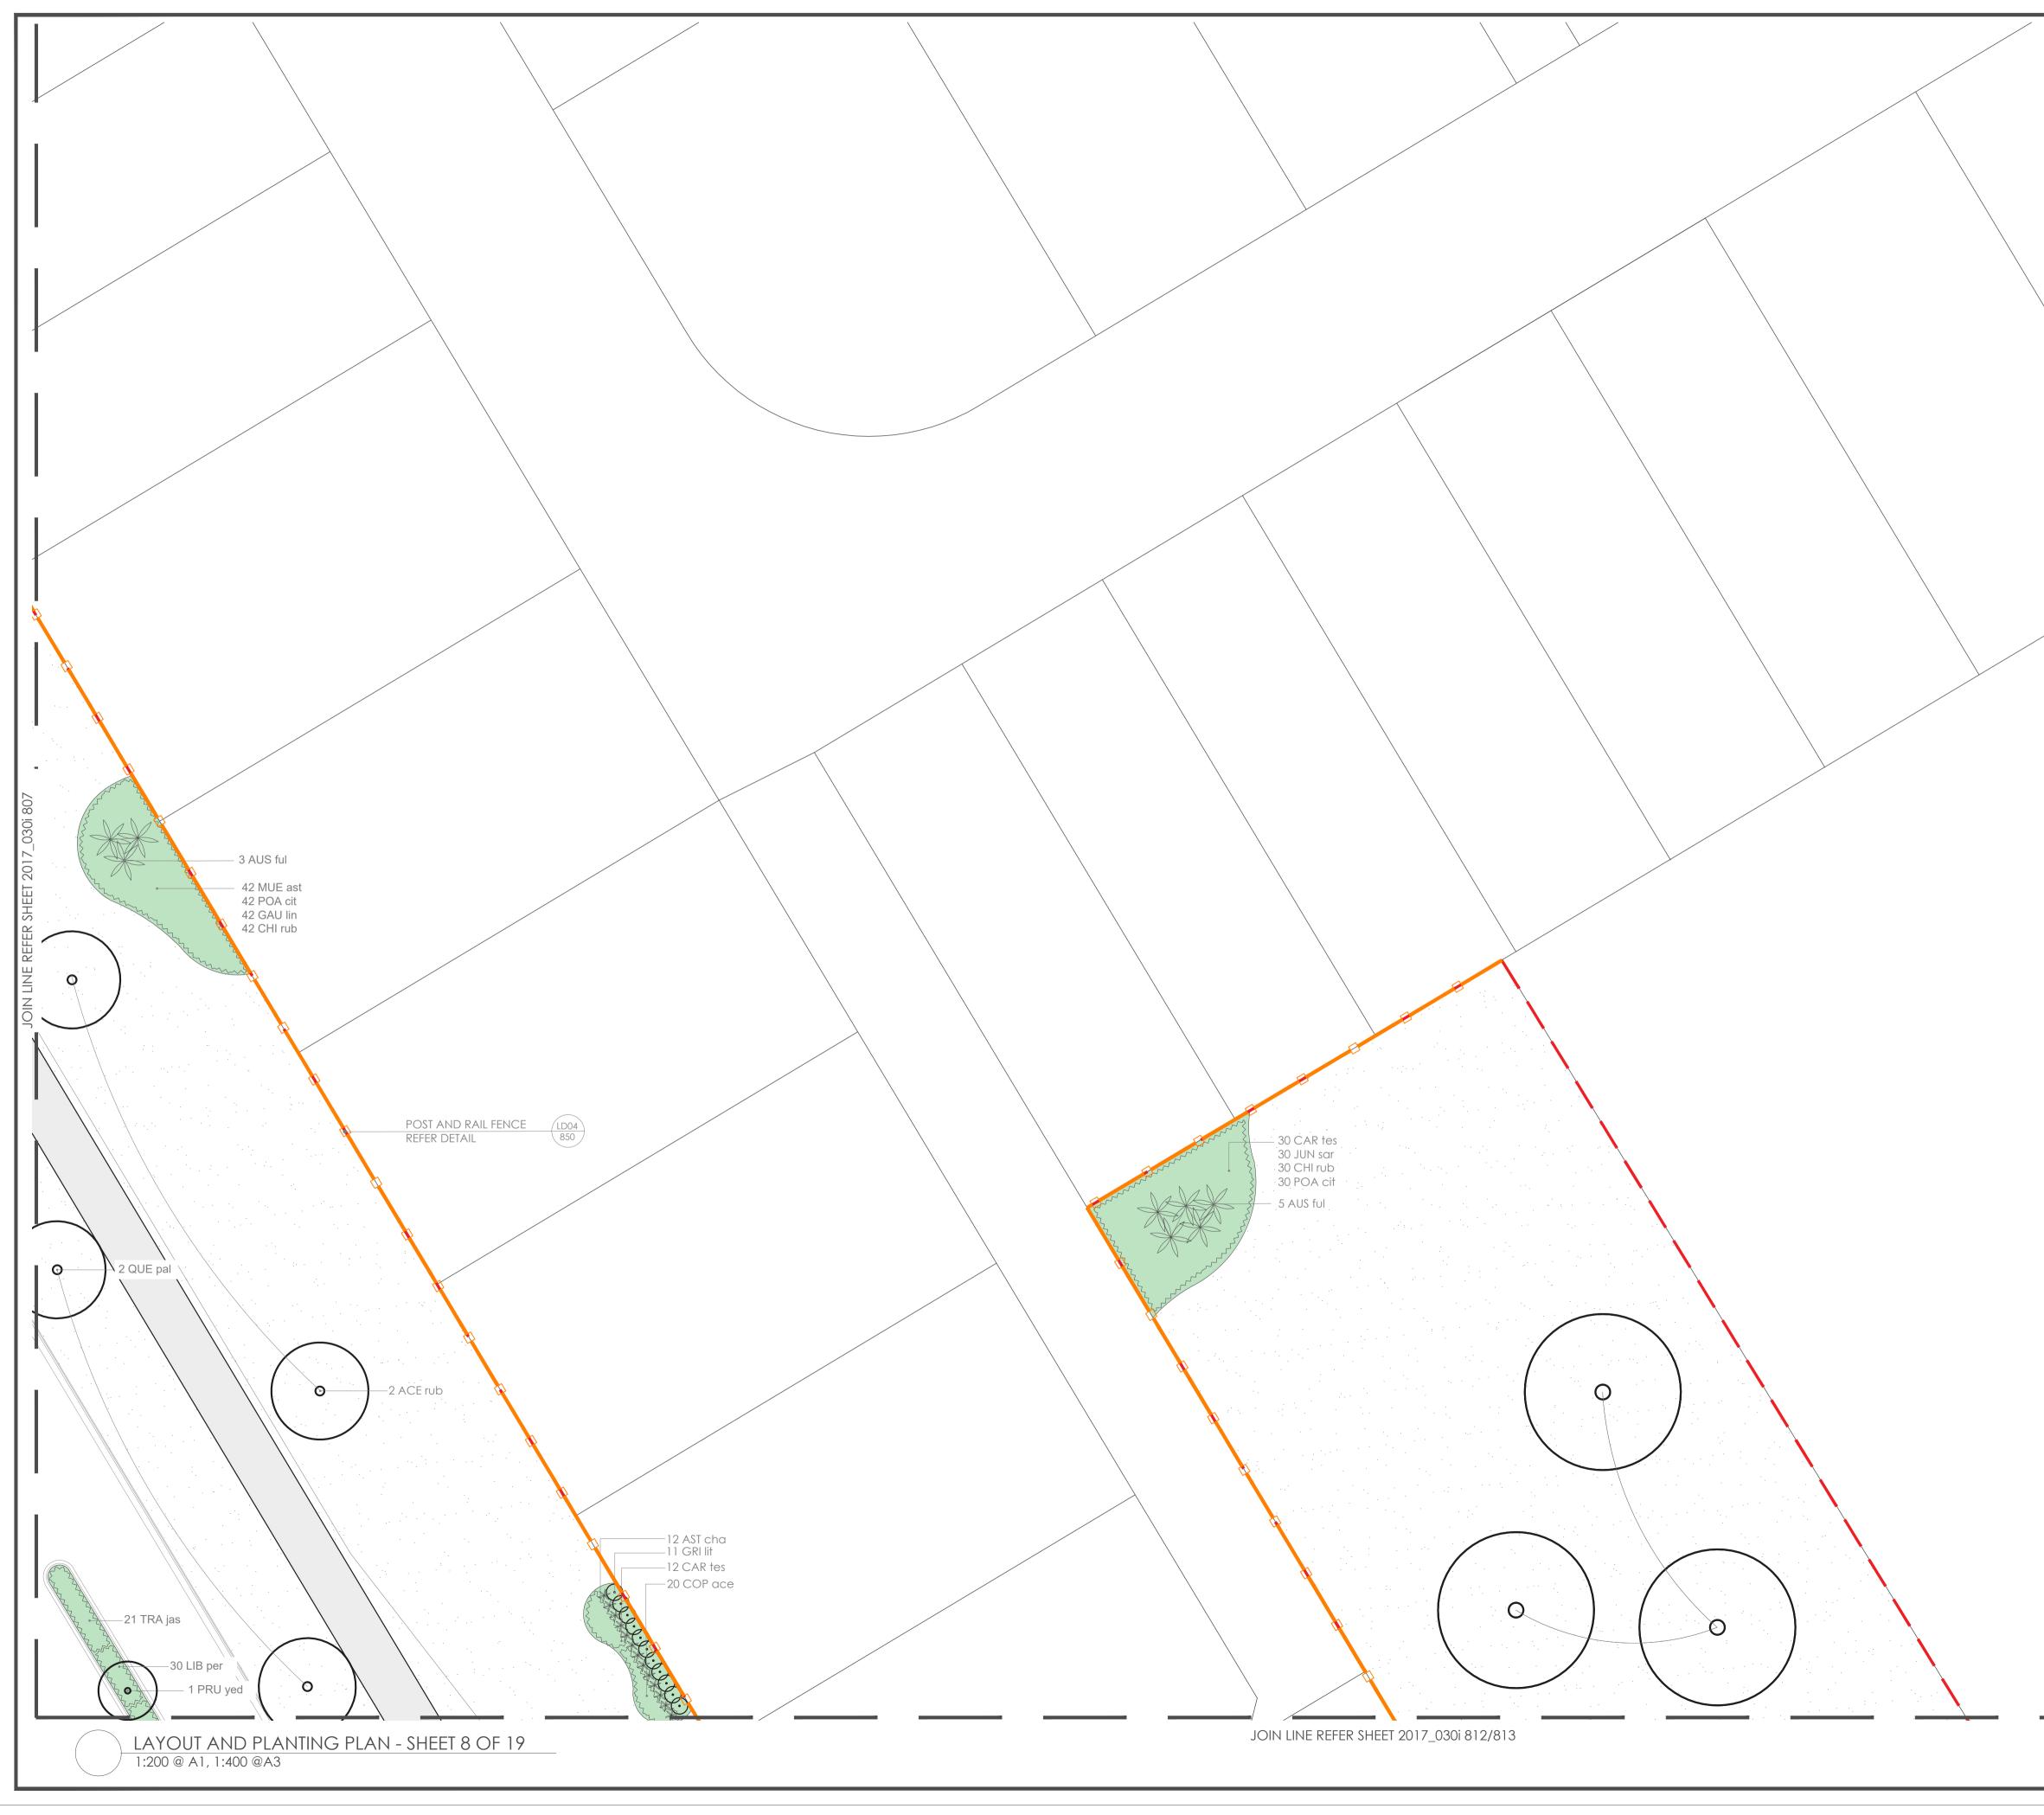

|                                     | legend:                                                                                                                                                                                                                                                                                                                                                                                                                                                               |
|-------------------------------------|-----------------------------------------------------------------------------------------------------------------------------------------------------------------------------------------------------------------------------------------------------------------------------------------------------------------------------------------------------------------------------------------------------------------------------------------------------------------------|
|                                     | PROPOSED TREE                                                                                                                                                                                                                                                                                                                                                                                                                                                         |
|                                     | PROPOSED SHRUB                                                                                                                                                                                                                                                                                                                                                                                                                                                        |
|                                     |                                                                                                                                                                                                                                                                                                                                                                                                                                                                       |
|                                     | PLANTING AREA - BARK MULCH<br>LIGHT TO 100MM DEPTH                                                                                                                                                                                                                                                                                                                                                                                                                    |
|                                     | PAVING TYPE 1<br>FIRTH HOLLAND SETS                                                                                                                                                                                                                                                                                                                                                                                                                                   |
|                                     | PAVING TYPE 2<br>FIRTH EXPOSED AGGREGATE<br>CONCRETE 'WAIMAK' WITH SAW                                                                                                                                                                                                                                                                                                                                                                                                |
|                                     | CUTS @ 1 M CRS<br>PAVING TYPE 3<br>FIRTH EXPOSED AGGREGATE                                                                                                                                                                                                                                                                                                                                                                                                            |
|                                     | CONCRETE 'WAIMAK' WITH SAW<br>CUTS AS SHOWN<br>PAVING TYPE 4                                                                                                                                                                                                                                                                                                                                                                                                          |
|                                     | ASPHALT PATHWAY - REFER TO                                                                                                                                                                                                                                                                                                                                                                                                                                            |
|                                     | ENGINEERS SPEC     WESTBROOK PARK BENCH SEAT                                                                                                                                                                                                                                                                                                                                                                                                                          |
|                                     | LANDSCAPE ROCKS - REFER                                                                                                                                                                                                                                                                                                                                                                                                                                               |
|                                     | UIGHT POLE - REFER TO LIGHTING                                                                                                                                                                                                                                                                                                                                                                                                                                        |
|                                     | PLAN<br>PROPOSED POST AND RAIL FENCE                                                                                                                                                                                                                                                                                                                                                                                                                                  |
|                                     | - REFER TO DETAILS                                                                                                                                                                                                                                                                                                                                                                                                                                                    |
|                                     |                                                                                                                                                                                                                                                                                                                                                                                                                                                                       |
|                                     | NOTE:<br>REFER TO LANDSCAPE SPECIFICATION FOR<br>DETAILS OF TIMING, WATERING AND                                                                                                                                                                                                                                                                                                                                                                                      |
|                                     | MULCHING                                                                                                                                                                                                                                                                                                                                                                                                                                                              |
| -                                   | REFER TO ENGINEERS DRAWINGS FOR<br>LEVELS AND DRAINAGE                                                                                                                                                                                                                                                                                                                                                                                                                |
| JOIN LINE REFER SHEET 2017_030i 808 |                                                                                                                                                                                                                                                                                                                                                                                                                                                                       |
|                                     | revision:<br><u>rev no. date description approved</u><br>A 20/04/2021 For Council DCM                                                                                                                                                                                                                                                                                                                                                                                 |
| 1                                   | A     20/04/2021     For Council     DCM       B     01/06/2021     Tree Removals     DCM       C     20/07/2021     Council Amendments     DCM                                                                                                                                                                                                                                                                                                                       |
|                                     | URBANDESIGN LIMITED<br>LEVEL 3, 329 DURHAM STREET NORTH<br>CHRISTCHURCH, NZ<br>WWW.DCMURBAN.COM<br>note:<br>Contractors to verify all dimensions on site prior to<br>commencing work. Contractors are responsible for<br>confirming the location of all underground services on<br>site prior to commencing work. Figured dimensions to<br>be taken in preference to scaled dimensions<br>client / project name:<br>ACLAND PARK<br>STAGES 11 AND 13 - 16<br>ROLLESTON |
|                                     | drawing name:                                                                                                                                                                                                                                                                                                                                                                                                                                                         |
|                                     | drawing hame:<br>LAYOUT AND PLANTING PLAN<br>drawing sheet:                                                                                                                                                                                                                                                                                                                                                                                                           |
|                                     | Sheet 8 (of 19)date:APRIL 2021designed by:DCMdrawn by:SB, HBscale (@ A1):1:200 @A1project no / drawing no / revision:                                                                                                                                                                                                                                                                                                                                                 |
| FOR COUNCIL                         | 2017_030i / L 808 / C                                                                                                                                                                                                                                                                                                                                                                                                                                                 |