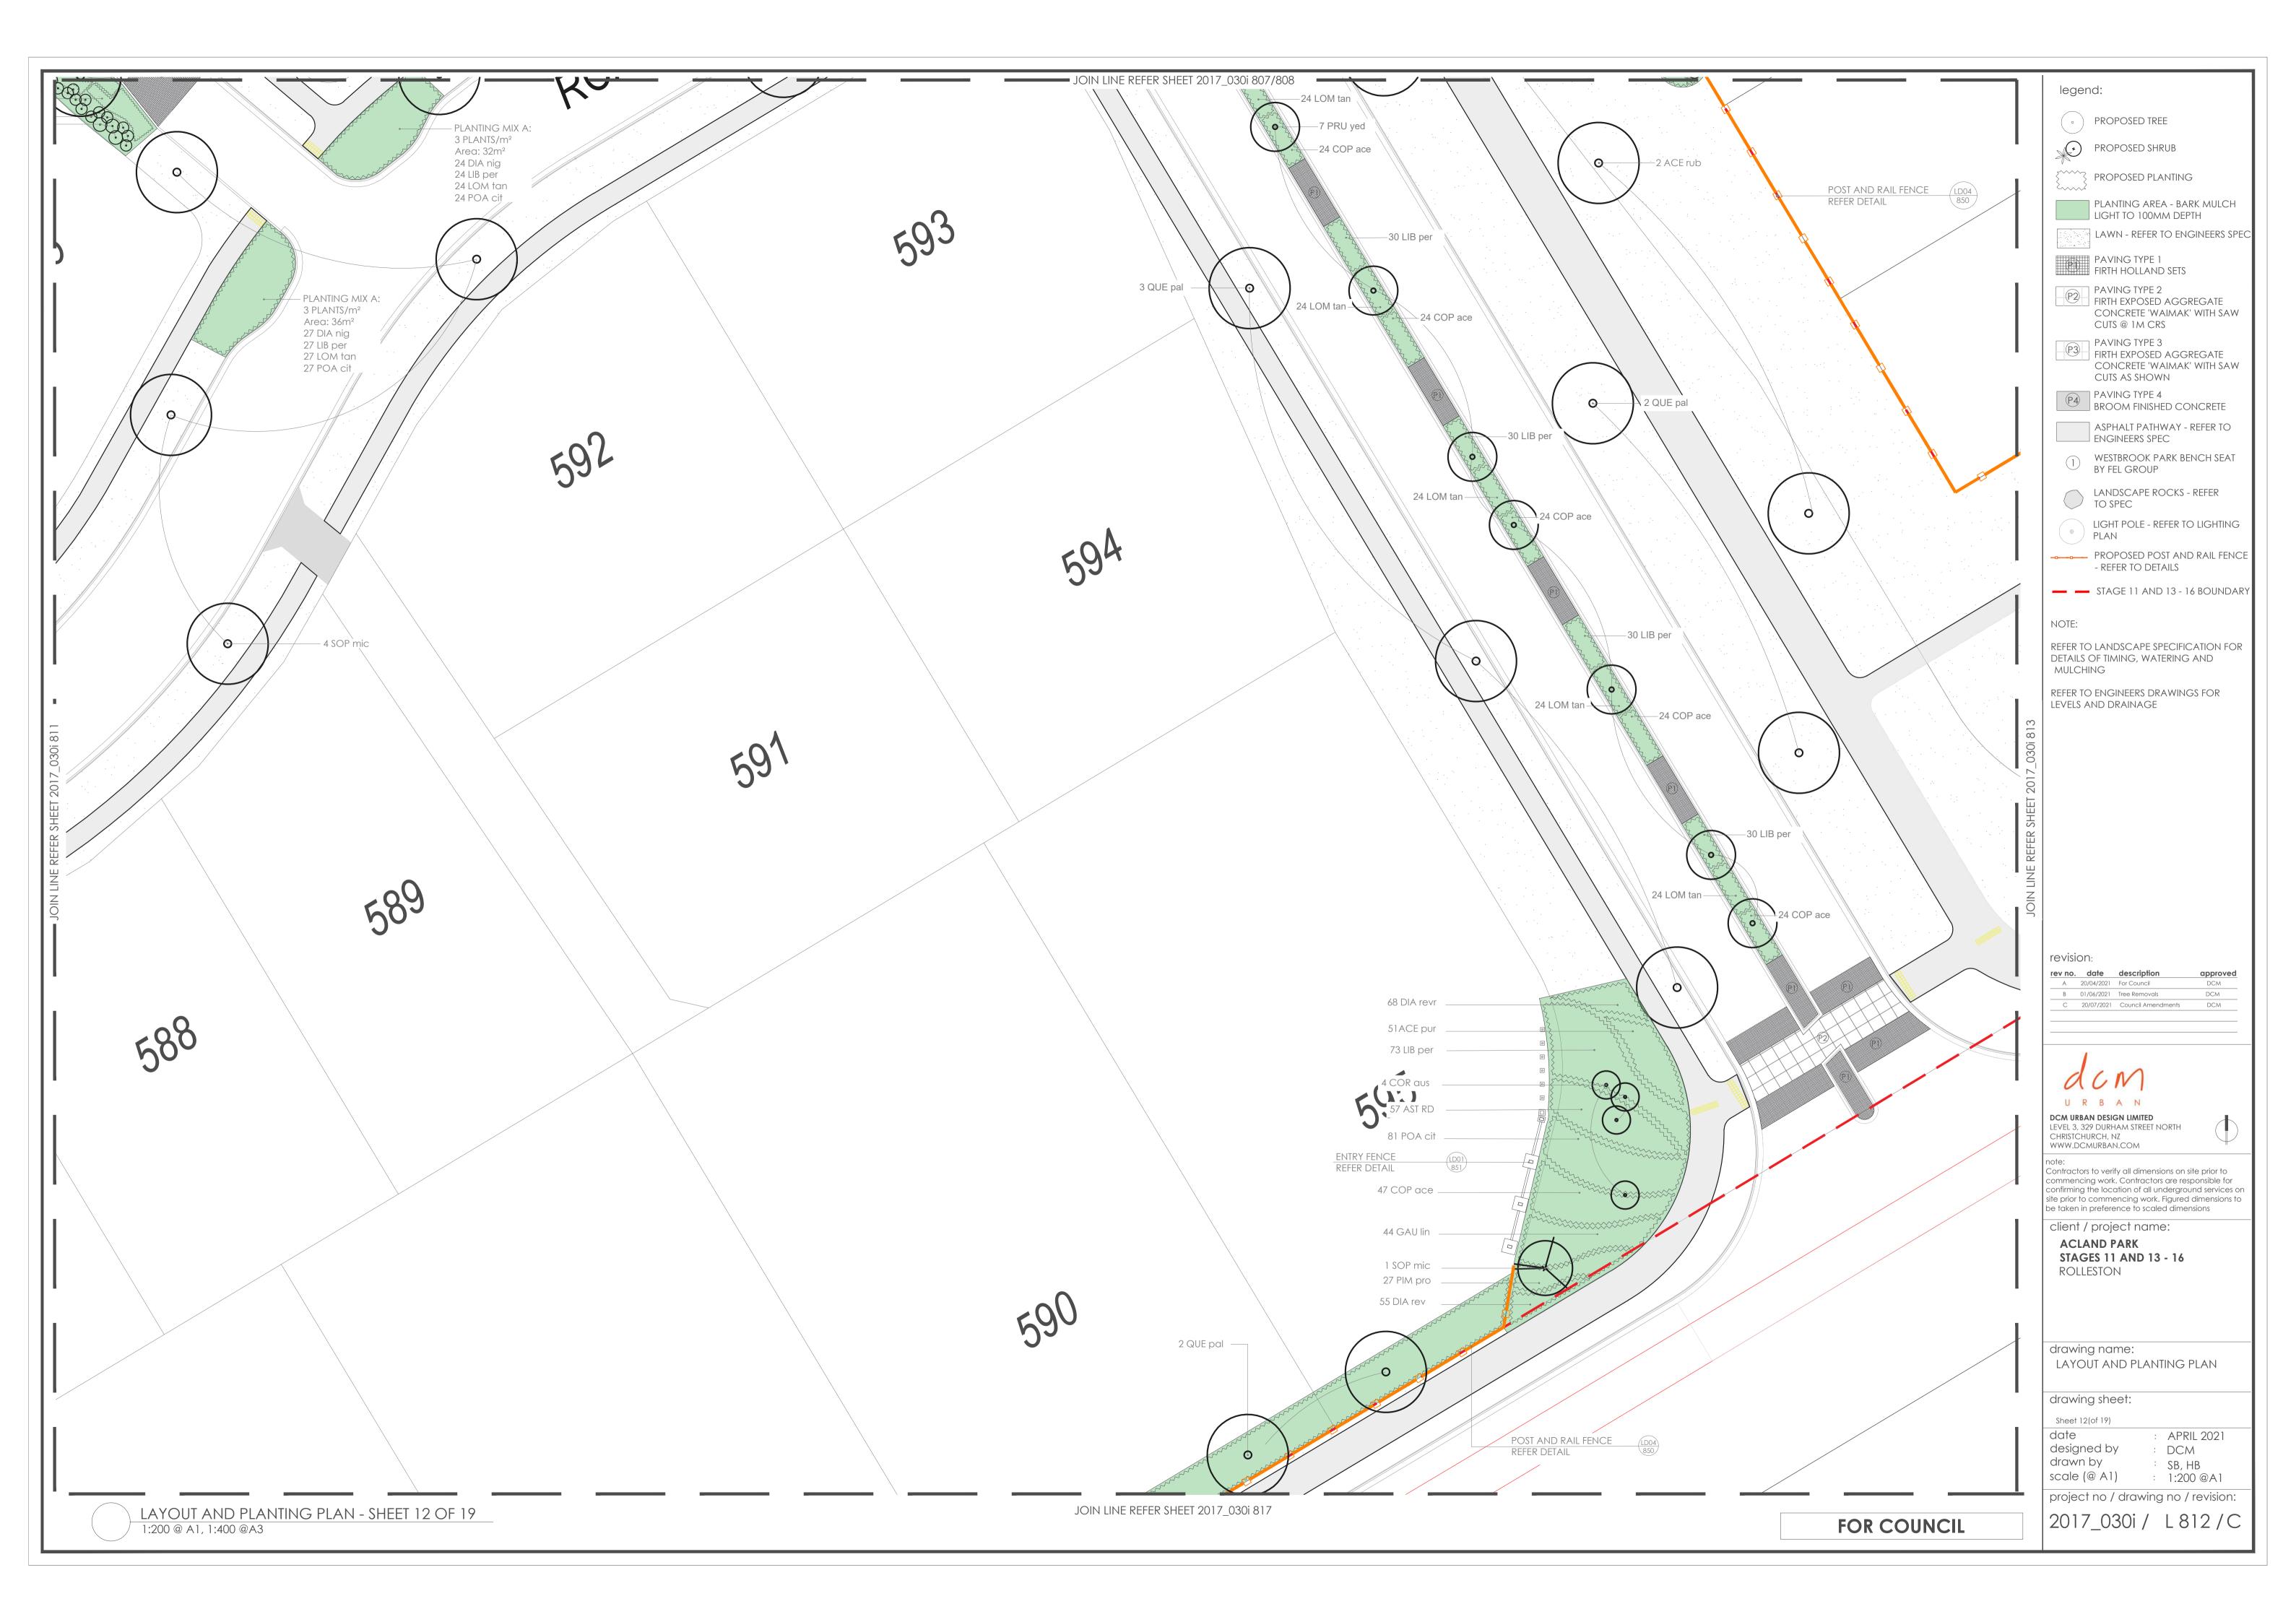

|                                     | legend:                                                                                                                                                                                                                                                                                                                                                                                                                                                               |
|-------------------------------------|-----------------------------------------------------------------------------------------------------------------------------------------------------------------------------------------------------------------------------------------------------------------------------------------------------------------------------------------------------------------------------------------------------------------------------------------------------------------------|
|                                     | PROPOSED TREE                                                                                                                                                                                                                                                                                                                                                                                                                                                         |
|                                     | PROPOSED SHRUB                                                                                                                                                                                                                                                                                                                                                                                                                                                        |
|                                     |                                                                                                                                                                                                                                                                                                                                                                                                                                                                       |
|                                     | PLANTING AREA - BARK MULCH<br>LIGHT TO 100MM DEPTH                                                                                                                                                                                                                                                                                                                                                                                                                    |
|                                     | PAVING TYPE 1<br>FIRTH HOLLAND SETS                                                                                                                                                                                                                                                                                                                                                                                                                                   |
|                                     | PAVING TYPE 2<br>FIRTH EXPOSED AGGREGATE<br>CONCRETE 'WAIMAK' WITH SAW                                                                                                                                                                                                                                                                                                                                                                                                |
|                                     | CUTS @ 1 M CRS<br>PAVING TYPE 3<br>FIRTH EXPOSED AGGREGATE                                                                                                                                                                                                                                                                                                                                                                                                            |
|                                     | CONCRETE 'WAIMAK' WITH SAW<br>CUTS AS SHOWN<br>PAVING TYPE 4                                                                                                                                                                                                                                                                                                                                                                                                          |
|                                     | ASPHALT PATHWAY - REFER TO                                                                                                                                                                                                                                                                                                                                                                                                                                            |
|                                     | ENGINEERS SPEC     WESTBROOK PARK BENCH SEAT                                                                                                                                                                                                                                                                                                                                                                                                                          |
|                                     | LANDSCAPE ROCKS - REFER                                                                                                                                                                                                                                                                                                                                                                                                                                               |
|                                     | UIGHT POLE - REFER TO LIGHTING                                                                                                                                                                                                                                                                                                                                                                                                                                        |
|                                     | PLAN<br>PROPOSED POST AND RAIL FENCE                                                                                                                                                                                                                                                                                                                                                                                                                                  |
|                                     | - REFER TO DETAILS                                                                                                                                                                                                                                                                                                                                                                                                                                                    |
|                                     |                                                                                                                                                                                                                                                                                                                                                                                                                                                                       |
|                                     | NOTE:<br>REFER TO LANDSCAPE SPECIFICATION FOR<br>DETAILS OF TIMING, WATERING AND                                                                                                                                                                                                                                                                                                                                                                                      |
|                                     | MULCHING                                                                                                                                                                                                                                                                                                                                                                                                                                                              |
| -                                   | REFER TO ENGINEERS DRAWINGS FOR<br>LEVELS AND DRAINAGE                                                                                                                                                                                                                                                                                                                                                                                                                |
| JOIN LINE REFER SHEET 2017_030i 808 |                                                                                                                                                                                                                                                                                                                                                                                                                                                                       |
|                                     | revision:<br><u>rev no. date description approved</u><br>A 20/04/2021 For Council DCM                                                                                                                                                                                                                                                                                                                                                                                 |
| 1                                   | A     20/04/2021     For Council     DCM       B     01/06/2021     Tree Removals     DCM       C     20/07/2021     Council Amendments     DCM                                                                                                                                                                                                                                                                                                                       |
|                                     | URBANDESIGN LIMITED<br>LEVEL 3, 329 DURHAM STREET NORTH<br>CHRISTCHURCH, NZ<br>WWW.DCMURBAN.COM<br>note:<br>Contractors to verify all dimensions on site prior to<br>commencing work. Contractors are responsible for<br>confirming the location of all underground services on<br>site prior to commencing work. Figured dimensions to<br>be taken in preference to scaled dimensions<br>client / project name:<br>ACLAND PARK<br>STAGES 11 AND 13 - 16<br>ROLLESTON |
|                                     | drawing name:                                                                                                                                                                                                                                                                                                                                                                                                                                                         |
|                                     | drawing hame:<br>LAYOUT AND PLANTING PLAN<br>drawing sheet:                                                                                                                                                                                                                                                                                                                                                                                                           |
|                                     | Sheet 8 (of 19)date:APRIL 2021designed by:DCMdrawn by:SB, HBscale (@ A1):1:200 @A1project no / drawing no / revision:                                                                                                                                                                                                                                                                                                                                                 |
| FOR COUNCIL                         | 2017_030i / L 808 / C                                                                                                                                                                                                                                                                                                                                                                                                                                                 |